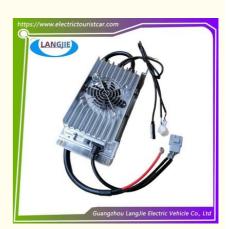

# Marshell SMCZIP-48 25A Portable Car Charger For Golf Cart Spare Parts

Quality: Original Quality Input Voltage: 220VAC ± 15%

Input Current: 9A
Power Factor: 0.98
Rated Output Voltage: 48VDC
Rated Output Current: 25 ADC

• Highlight: SMCZIP-48 Car Charger