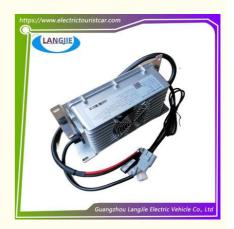

# Marshell SMCZIP-48 25A Portable Car Charger For Golf Cart Spare Parts

Quality: Original Quality Input Voltage: 220VAC ± 15%

Input Current: 9A
Power Factor: 0.98
Rated Output Voltage: 48VDC
Rated Output Current: 25 ADC

• Highlight: SMCZIP-48 Car Charger