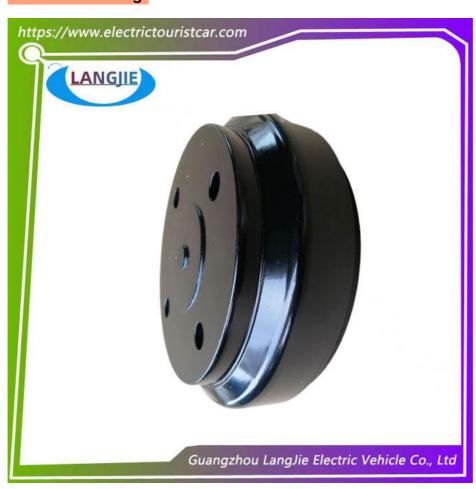

# Electric Golf Cart Car Rear Brake Drum For Club Car Parts And Accessories

#### Electric Golf Cart Car Rear Brake Drum For Club Car Parts And Accessories

## **Specification:**

| Item Name        | rear brake drum                                                                                                           |
|------------------|---------------------------------------------------------------------------------------------------------------------------|
| Packing          | Carton                                                                                                                    |
| Fits on          | Used For Tourist car and shuttle bus car ,electric golf car ,electric club car ,electric hunting car .electric golf carts |
| MOQ              | 1PC                                                                                                                       |
| MaterialPla      | iron                                                                                                                      |
| Payment Terms    | T/T                                                                                                                       |
| Product User for | Tourist car and shuttle bus,freight car                                                                                   |
| Delivery Time    | 5-20 days after received 100%                                                                                             |
| Package          | 1. Standard export neutral packing                                                                                        |
|                  | 2. Standard export brand packing                                                                                          |
| Loading Port     | Guangzhou Shenzhen port or customer pointed port                                                                          |