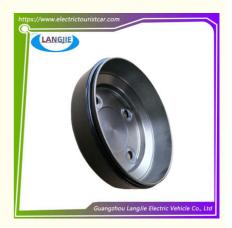

# Electric Golf Cart Car Rear Brake Drum For Club Car Parts And Accessories

#### Electric Golf Cart Car Rear Brake Drum For Club Car Parts And Accessories

## **Specification:**

| Item Name        | rear brake drum                                                                                                           |
|------------------|---------------------------------------------------------------------------------------------------------------------------|
| Packing          | Carton                                                                                                                    |
| Fits on          | Used For Tourist car and shuttle bus car ,electric golf car ,electric club car ,electric hunting car .electric golf carts |
| MOQ              | 1PC                                                                                                                       |
| MaterialPla      | iron                                                                                                                      |
| Payment Terms    | T/T                                                                                                                       |
| Product User for | Tourist car and shuttle bus,freight car                                                                                   |
| Delivery Time    | 5-20 days after received 100%                                                                                             |
| Package          | 1. Standard export neutral packing                                                                                        |
|                  | 2. Standard export brand packing                                                                                          |
| Loading Port     | Guangzhou Shenzhen port or customer pointed port                                                                          |