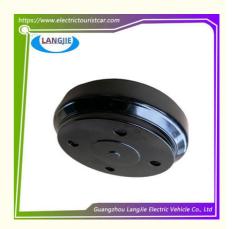

# Electric Golf Cart Car Rear Brake Drum For Club Car Parts And Accessories

#### Electric Golf Cart Car Rear Brake Drum For Club Car Parts And Accessories

## **Specification:**

| Item Name        | rear brake drum                                                                                                           |
|------------------|---------------------------------------------------------------------------------------------------------------------------|
| Packing          | Carton                                                                                                                    |
| Fits on          | Used For Tourist car and shuttle bus car ,electric golf car ,electric club car ,electric hunting car .electric golf carts |
| MOQ              | 1PC                                                                                                                       |
| MaterialPla      | iron                                                                                                                      |
| Payment Terms    | T/T                                                                                                                       |
| Product User for | Tourist car and shuttle bus,freight car                                                                                   |
| Delivery Time    | 5-20 days after received 100%                                                                                             |
| Package          | 1. Standard export neutral packing                                                                                        |
|                  | 2. Standard export brand packing                                                                                          |
| Loading Port     | Guangzhou Shenzhen port or customer pointed port                                                                          |