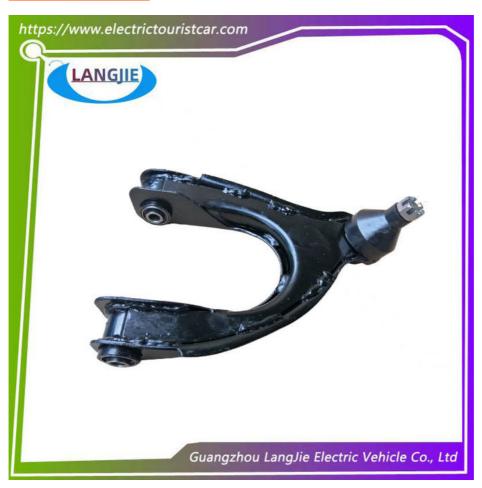

# High Quality Automatic Suspension Component Front Blade Control Arm For LVTONG Electric Sightseeing Vehicle

## Specification:

| Item Name        | Left front upper control arm                                                                                              |
|------------------|---------------------------------------------------------------------------------------------------------------------------|
| Packing          | Carton                                                                                                                    |
| Fits on          | Used For Tourist car and shuttle bus car ,electric golf car ,electric club car ,electric hunting car .electric golf carts |
| MOQ              | 1PC                                                                                                                       |
| MaterialPla      | iron                                                                                                                      |
| Payment Terms    | T/T                                                                                                                       |
| Product User for | Tourist car and shuttle bus,freight car                                                                                   |
| Delivery Time    | 5-20 days after received 100%                                                                                             |
| Package          | 1. Standard export neutral packing                                                                                        |
|                  | 2. Standard export brand packing                                                                                          |
| Loading Port     | Guangzhou Shenzhen port or customer pointed port                                                                          |