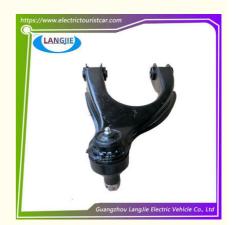

# Electric Golf Cart Car Front Blade Control Arm For LVTONG Electric Golf Cart Parts

### **Product Specification**

Parts Name: Left Front Upper Control Arm

Material: Steel

Applicable Models: Sightseeing Bus

• Delivery Time: 5-20 Days After Received 100%

Payment Term: TTMOQ: 1PC

Quality: Original Quality Shipping Term: EXW OR C&F

Highlight: Golf Cart Front Blade Control Arm