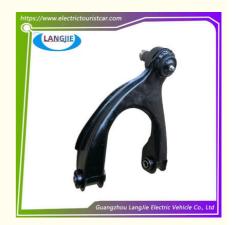

### **Product Specification**

Parts Name: Left Front Upper Control Arm

Material: Steel

Applicable Models: Sightseeing Bus

• Delivery Time: 5-20 Days After Received 100%

Payment Term: TTMOQ: 1PC

Quality: Original Quality Shipping Term: EXW OR C&F

## Specification:

| Item Name        | Left front upper control arm                                                                                              |
|------------------|---------------------------------------------------------------------------------------------------------------------------|
| Packing          | Carton                                                                                                                    |
| Fits on          | Used For Tourist car and shuttle bus car ,electric golf car ,electric club car ,electric hunting car .electric golf carts |
| MOQ              | 1PC                                                                                                                       |
| MaterialPla      | iron                                                                                                                      |
| Payment Terms    | T/T                                                                                                                       |
| Product User for | Tourist car and shuttle bus,freight car                                                                                   |
| Delivery Time    | 5-20 days after received deposit.                                                                                         |
| Package          | 1. Standard export neutral packing                                                                                        |
|                  | 2. Standard export brand packing                                                                                          |
| Loading Port     | Guangzhou Shenzhen port or customer pointed port                                                                          |