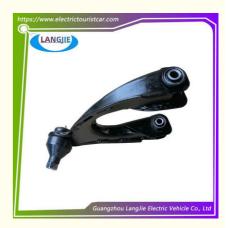

### **Product Specification**

Parts Name: Left Front Upper Control Arm

Material: Steel

Applicable Models: Sightseeing Bus

• Delivery Time: 5-20 Days After Received 100%

Payment Term: TTMOQ: 1PC

Quality: Original Quality Shipping Term: EXW OR C&F

## Specification:

| Item Name        | Left front upper control arm                                                                                              |
|------------------|---------------------------------------------------------------------------------------------------------------------------|
| Packing          | Carton                                                                                                                    |
| Fits on          | Used For Tourist car and shuttle bus car ,electric golf car ,electric club car ,electric hunting car .electric golf carts |
| MOQ              | 1PC                                                                                                                       |
| MaterialPla      | iron                                                                                                                      |
| Payment Terms    | T/T                                                                                                                       |
| Product User for | Tourist car and shuttle bus,freight car                                                                                   |
| Delivery Time    | 5-20 days after received deposit.                                                                                         |
| Package          | 1. Standard export neutral packing                                                                                        |
|                  | 2. Standard export brand packing                                                                                          |
| Loading Port     | Guangzhou Shenzhen port or customer pointed port                                                                          |