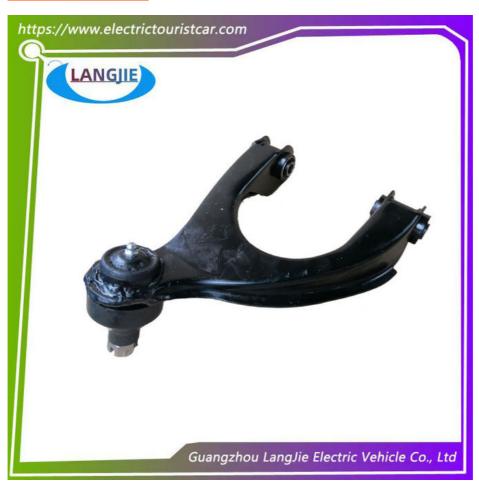

### **Product Specification**

Parts Name: Left Front Upper Control Arm

Material: Steel

Applicable Models: Sightseeing Bus

• Delivery Time: 5-20 Days After Received 100%

Payment Term: TTMOQ: 1PC

Quality: Original Quality Shipping Term: EXW OR C&F

## Specification:

| Item Name        | Left front upper control arm                                                                                              |
|------------------|---------------------------------------------------------------------------------------------------------------------------|
| Packing          | Carton                                                                                                                    |
| Fits on          | Used For Tourist car and shuttle bus car ,electric golf car ,electric club car ,electric hunting car .electric golf carts |
| MOQ              | 1PC                                                                                                                       |
| MaterialPla      | iron                                                                                                                      |
| Payment Terms    | T/T                                                                                                                       |
| Product User for | Tourist car and shuttle bus,freight car                                                                                   |
| Delivery Time    | 5-20 days after received deposit.                                                                                         |
| Package          | 1. Standard export neutral packing                                                                                        |
|                  | 2. Standard export brand packing                                                                                          |
| Loading Port     | Guangzhou Shenzhen port or customer pointed port                                                                          |