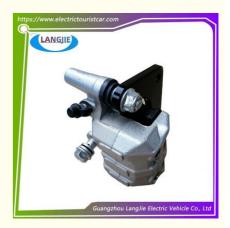

# Wuling Sightseeing Car Brake Auxiliary Pump Silver Brake Caliper High-Quality Component

# Specification:

| Item Name        | Wuling Automotive Oil                                                                                                     |
|------------------|---------------------------------------------------------------------------------------------------------------------------|
| Packing          | Carton                                                                                                                    |
| Fits on          | Used For Tourist car and shuttle bus car ,electric golf car ,electric club car ,electric hunting car .electric golf carts |
| MOQ              | 1PC                                                                                                                       |
| MaterialPla      | aluminium                                                                                                                 |
| Payment Terms    | T/T                                                                                                                       |
| Product User for | Tourist car and shuttle bus,freight car                                                                                   |
| Delivery Time    | 5-20 days after received deposit.                                                                                         |
| Package          | 1. Standard export neutral packing                                                                                        |
|                  | 2. Standard export brand packing                                                                                          |
| Loading Port     | Guangzhou Shenzhen port or customer pointed port                                                                          |