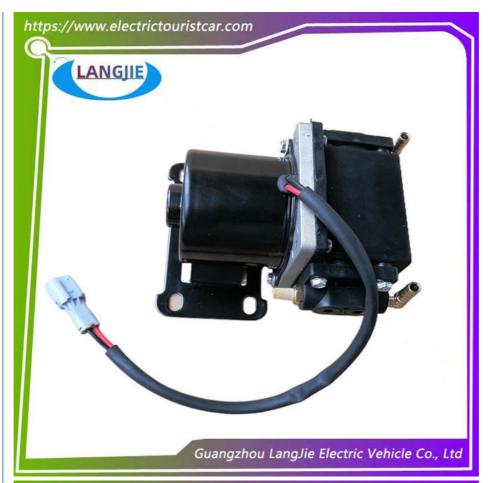

## Marshell Fastest Electric Golf Cart 12V Assist Vacuum Pump for Electric Golf Cart Performance Parts

### **Product Specification**

Parts Name: Assist Vacuum Pump

Material: Iror

Applicable Models: Sightseeing Bus

• Delivery Time: 5-20 Days After Received 100%

Payment Term: TTMOQ: 1PC

Quality: Original Quality Shipping Term: EXW OR C&F

## Specification:

| Item Name        | Assist vacuum pump                                                                                                        |
|------------------|---------------------------------------------------------------------------------------------------------------------------|
| Packing          | Carton                                                                                                                    |
| Fits on          | Used For Tourist car and shuttle bus car ,electric golf car ,electric club car ,electric hunting car .electric golf carts |
| MOQ              | 1PC                                                                                                                       |
| MaterialPla      | iron                                                                                                                      |
| Payment Terms    | T/T                                                                                                                       |
| Product User for | Tourist car and shuttle bus,freight car                                                                                   |
| Delivery Time    | 5-20 days after received 100%                                                                                             |
| Package          | Standard export neutral packing Standard export brand packing                                                             |
| Loading Port     | Guangzhou Shenzhen port or customer pointed port                                                                          |