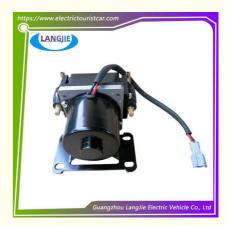

## Marshell Fastest Electric Golf Cart 12V Assist Vacuum Pump for Electric Golf Cart Performance Parts

### **Product Specification**

Parts Name: Assist Vacuum Pump

Material: Iror

Applicable Models: Sightseeing Bus

• Delivery Time: 5-20 Days After Received 100%

Payment Term: TTMOQ: 1PC

Quality: Original Quality Shipping Term: EXW OR C&F

## Specification:

| Item Name        | Assist vacuum pump                                                                                                        |
|------------------|---------------------------------------------------------------------------------------------------------------------------|
| Packing          | Carton                                                                                                                    |
| Fits on          | Used For Tourist car and shuttle bus car ,electric golf car ,electric club car ,electric hunting car .electric golf carts |
| MOQ              | 1PC                                                                                                                       |
| MaterialPla      | iron                                                                                                                      |
| Payment Terms    | T/T                                                                                                                       |
| Product User for | Tourist car and shuttle bus,freight car                                                                                   |
| Delivery Time    | 5-20 days after received 100%                                                                                             |
| Package          | Standard export neutral packing Standard export brand packing                                                             |
| Loading Port     | Guangzhou Shenzhen port or customer pointed port                                                                          |