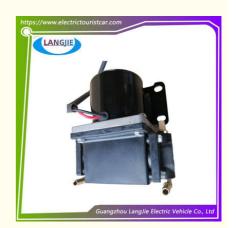

## Marshell Fastest Electric Golf Cart 12V Assist Vacuum Pump for Electric Golf Cart Performance Parts

### **Product Specification**

Parts Name: Assist Vacuum Pump

Material: Iror

Applicable Models: Sightseeing Bus

• Delivery Time: 5-20 Days After Received 100%

Payment Term: TTMOQ: 1PC

Quality: Original Quality Shipping Term: EXW OR C&F

## Specification:

| Item Name        | Assist vacuum pump                                                                                                        |
|------------------|---------------------------------------------------------------------------------------------------------------------------|
| Packing          | Carton                                                                                                                    |
| Fits on          | Used For Tourist car and shuttle bus car ,electric golf car ,electric club car ,electric hunting car .electric golf carts |
| MOQ              | 1PC                                                                                                                       |
| MaterialPla      | iron                                                                                                                      |
| Payment Terms    | T/T                                                                                                                       |
| Product User for | Tourist car and shuttle bus,freight car                                                                                   |
| Delivery Time    | 5-20 days after received 100%                                                                                             |
| Package          | Standard export neutral packing Standard export brand packing                                                             |
| Loading Port     | Guangzhou Shenzhen port or customer pointed port                                                                          |