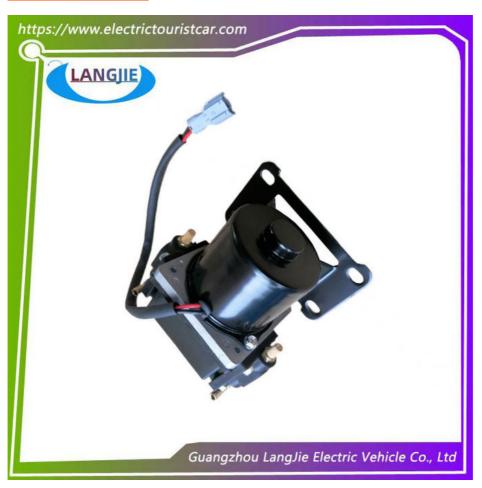

## Marshell Fastest Electric Golf Cart 12V Assist Vacuum Pump for Electric Golf Cart Performance Parts

### **Product Specification**

Parts Name: Assist Vacuum Pump

Material: Iror

Applicable Models: Sightseeing Bus

• Delivery Time: 5-20 Days After Received 100%

Payment Term: TTMOQ: 1PC

Quality: Original Quality Shipping Term: EXW OR C&F

## Specification:

| Item Name        | Assist vacuum pump                                                                                                        |
|------------------|---------------------------------------------------------------------------------------------------------------------------|
| Packing          | Carton                                                                                                                    |
| Fits on          | Used For Tourist car and shuttle bus car ,electric golf car ,electric club car ,electric hunting car .electric golf carts |
| MOQ              | 1PC                                                                                                                       |
| MaterialPla      | iron                                                                                                                      |
| Payment Terms    | T/T                                                                                                                       |
| Product User for | Tourist car and shuttle bus,freight car                                                                                   |
| Delivery Time    | 5-20 days after received 100%                                                                                             |
| Package          | Standard export neutral packing Standard export brand packing                                                             |
| Loading Port     | Guangzhou Shenzhen port or customer pointed port                                                                          |