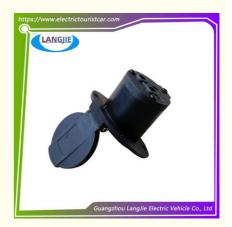

# Golf Cart EAGLE Charging Plug Female Seat 48V Black Plastic Material

## Golf Cart EAGLE Charging Plug Female Seat 48V Black Plastic Material

## **Specification:**

| Item Name        | charge socket                                                                                                             |
|------------------|---------------------------------------------------------------------------------------------------------------------------|
| Packing          | Carton                                                                                                                    |
| Fits on          | Used For Tourist car and shuttle bus car ,electric golf car ,electric club car ,electric hunting car .electric golf carts |
| MOQ              | 1PC                                                                                                                       |
| MaterialPla      | plastics                                                                                                                  |
| Payment Terms    | T/T                                                                                                                       |
| Product User for | Tourist car and shuttle bus,freight car                                                                                   |
| Delivery Time    | 5-20 days after received deposit.                                                                                         |
| Package          | 1. Standard export neutral packing                                                                                        |
|                  | 2. Standard export brand packing                                                                                          |
| Loading Port     | Guangzhou Shenzhen port or customer pointed port                                                                          |