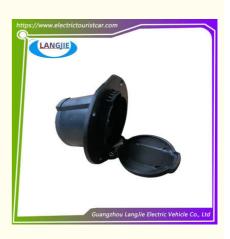

# Black Circular Charging Socket EAGLE Tourist Bus Accessories

## Black Circular Charging Socket EAGLE Tourist Bus Accessories

## **Specification:**

| Item Name        | charge socket                                                                                                             |
|------------------|---------------------------------------------------------------------------------------------------------------------------|
| Packing          | Carton                                                                                                                    |
| Fits on          | Used For Tourist car and shuttle bus car ,electric golf car ,electric club car ,electric hunting car .electric golf carts |
| MOQ              | 1PC                                                                                                                       |
| MaterialPla      | plastics                                                                                                                  |
| Payment Terms    | Т/Т                                                                                                                       |
| Product User for | Tourist car and shuttle bus,freight car                                                                                   |
| Delivery Time    | 5-20 days after received deposit.                                                                                         |
| Package          | 1. Standard export neutral packing                                                                                        |
|                  | 2. Standard export brand packing                                                                                          |
| Loading Port     | Guangzhou Shenzhen port or customer pointed port                                                                          |