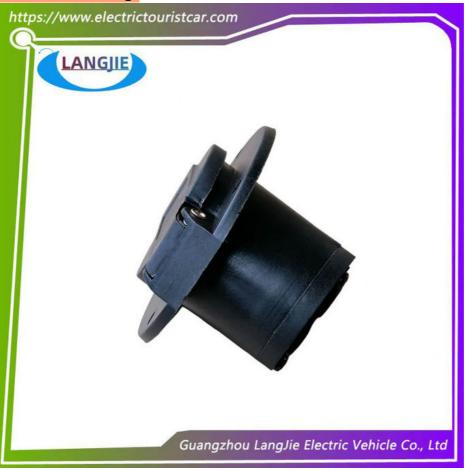

# Black Circular Charging Socket EAGLE Tourist Bus Accessories

## Black Circular Charging Socket EAGLE Tourist Bus Accessories

## **Specification:**

| Item Name        | charge socket                                                                                                             |
|------------------|---------------------------------------------------------------------------------------------------------------------------|
| Packing          | Carton                                                                                                                    |
| Fits on          | Used For Tourist car and shuttle bus car ,electric golf car ,electric club car ,electric hunting car .electric golf carts |
| MOQ              | 1PC                                                                                                                       |
| MaterialPla      | plastics                                                                                                                  |
| Payment Terms    | Т/Т                                                                                                                       |
| Product User for | Tourist car and shuttle bus,freight car                                                                                   |
| Delivery Time    | 5-20 days after received deposit.                                                                                         |
| Package          | 1. Standard export neutral packing                                                                                        |
|                  | 2. Standard export brand packing                                                                                          |
| Loading Port     | Guangzhou Shenzhen port or customer pointed port                                                                          |