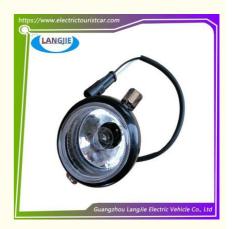

# Headlight Illumination 12V LED White Light Black Golf Cart Parts

# **Headlight Illumination 12V LED White Light Black Golf Cart Parts**

# **Specification:**

| Item Name        | LED front small light                                                                                                     |
|------------------|---------------------------------------------------------------------------------------------------------------------------|
| Packing          | Carton                                                                                                                    |
| Fits on          | Used For Tourist car and shuttle bus car ,electric golf car ,electric club car ,electric hunting car .electric golf carts |
| MOQ              | 1PC                                                                                                                       |
| MaterialPla      | plastics                                                                                                                  |
| Payment Terms    | T/T                                                                                                                       |
| Product User for | Tourist car and shuttle bus,freight car                                                                                   |
| Delivery Time    | 5-20 days after received deposit.                                                                                         |
| Package          | Standard export neutral packing                                                                                           |
|                  | 2. Standard export brand packing                                                                                          |
| Loading Port     | Guangzhou Shenzhen port or customer pointed port                                                                          |