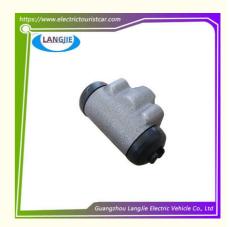

# Electric Golf Cart Car Rear Brake Wheel Cylinder Marshell For Electric Golf Cart Parts

#### **Product Specification**

Part Name: Rear Brake Wheel Cylinder

Applicable Models: Tour BusPacking: Carton Box

• Air Transportation DHL,TNT,FedEx,UPS,EMS,ETC.

International Express:

• MOQ: 1PC

• Delivery Time: 5-20 Days After Received 100%

Color: Original Color Material: Aluminium