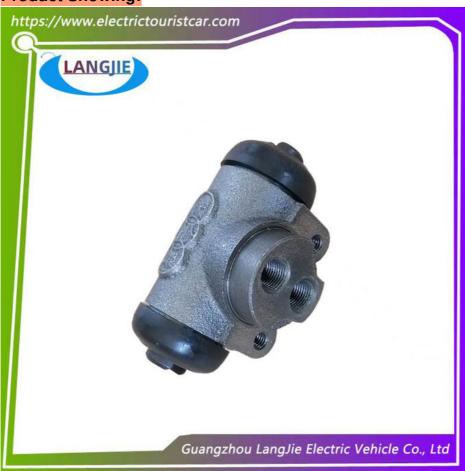

# **Electric Golf Cart Car Rear Brake Wheel Cylinder Marshell For Electric Golf Cart Parts**

### **Specification:**

| Item Name        | Rear Brake Wheel Cylinder                                                                                                 |
|------------------|---------------------------------------------------------------------------------------------------------------------------|
| Packing          | Carton                                                                                                                    |
| Fits on          | Used For Tourist car and shuttle bus car ,electric golf car ,electric club car ,electric hunting car .electric golf carts |
| MOQ              | 1PC                                                                                                                       |
| MaterialPla      | aluminium                                                                                                                 |
| Payment Terms    | T/T                                                                                                                       |
| Product User for | Tourist car and shuttle bus,freight car                                                                                   |
| Delivery Time    | 5-20 days after received 100%                                                                                             |
| Package          | 1. Standard export neutral packing                                                                                        |
|                  | 2. Standard export brand packing                                                                                          |
| Loading Port     | Guangzhou Shenzhen port or customer pointed port                                                                          |