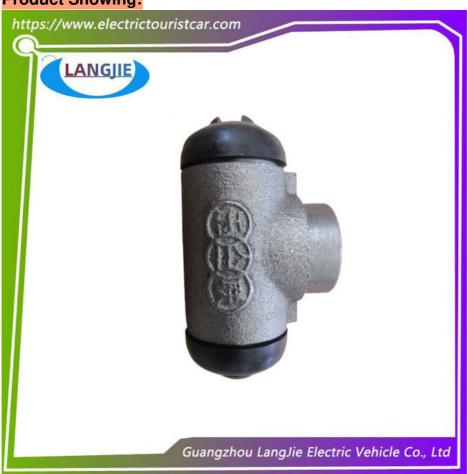

## **Product Showing:**

Professional to provide domestic manufacturers of electric vehicle repair parts Applicable models:Club Cart Shuttle Bus Classic Car Packing :Carton Box Air Transportation International Express :DHL,TNT,FedEx,UPS,EMS,ETC.

# Electric Car Golf Cart Rear Brake Wheel Cylinder Marshell For Golf Cart Replacement Parts

### **Product Specification**

Part Name: Rear Brake Wheel Cylinder

Applicable Models: Tour BusPacking: Carton Box

Air Transportation DHL,TNT,FedEx,UPS,EMS,ETC. International Express:

• MOQ: 1PC

• Delivery Time: 5-20 Days After Received 100%

# **Specification:**

| Item Name        | Rear Brake Wheel Cylinder                                                                                                 |
|------------------|---------------------------------------------------------------------------------------------------------------------------|
| Packing          | Carton                                                                                                                    |
| Fits on          | Used For Tourist car and shuttle bus car ,electric golf car ,electric club car ,electric hunting car .electric golf carts |
| MOQ              | 1PC                                                                                                                       |
| MaterialPla      | aluminium                                                                                                                 |
| Payment Terms    | T/T                                                                                                                       |
| Product User for | Tourist car and shuttle bus,freight car                                                                                   |
| Delivery Time    | 5-20 days after received 100%                                                                                             |
| Package          | 1. Standard export neutral packing                                                                                        |
|                  | 2. Standard export brand packing                                                                                          |
| Loading Port     | Guangzhou Shenzhen port or customer pointed port                                                                          |