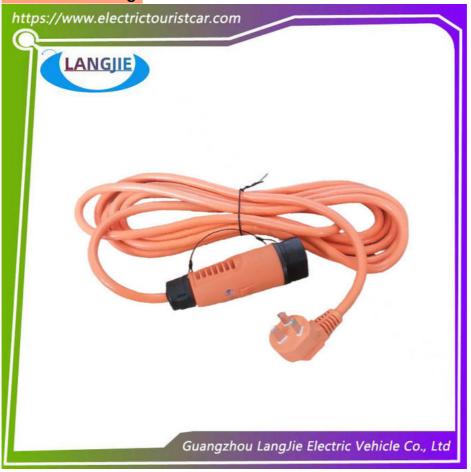

# Equipped With Cable Battery Call Connector Plug For EAGLE Golf Cart

## Equipped With Cable Battery Call Connector Plug For EAGLE Golf Cart

### **Product Showing:**

**Our Product Introduction** 

Professional to provide domestic manufacturers of electric vehicle repair parts Applicable models:Club Cart Shuttle Bus Classic Car Packing :Carton Box Air Transportation International Express :DHL,TNT,FedEx,UPS,EMS,ETC.