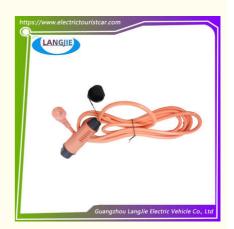

# **Electric Golf Cart Car Charger Connector Plug EAGLE For Electric Golf Buggy Parts**

### **Product Specification**

Part Name: Charging Cable With Plug Applicable Models: Golf Cart, Sightseeing Car

Packing: Carton Box

DHL,TNT,FedEx,UPS,EMS,ETC. Air Transportation

International Express:

1PC • MOQ:

# Specification:

| Item Name        | charger cable plug                                                                                                        |
|------------------|---------------------------------------------------------------------------------------------------------------------------|
| Packing          | Carton                                                                                                                    |
| Fits on          | Used For Tourist car and shuttle bus car ,electric golf car ,electric club car ,electric hunting car .electric golf carts |
| MOQ              | 1PC                                                                                                                       |
| MaterialPla      | plastics                                                                                                                  |
| Payment Terms    | T/T                                                                                                                       |
| Product User for | Tourist car and shuttle bus,freight car                                                                                   |
| Delivery Time    | 5-20 days after received 100%                                                                                             |
| Package          | 1. Standard export neutral packing                                                                                        |
|                  | 2. Standard export brand packing                                                                                          |
| Loading Port     | Guangzhou Shenzhen port or customer pointed port                                                                          |