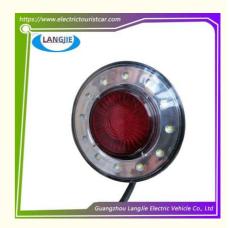

# LED Rear Combination Light Marshell Suitable For Club Car Parts And Accessories

## Specification:

| Item Name        | LED rear combination light                                                                                                |
|------------------|---------------------------------------------------------------------------------------------------------------------------|
| Packing          | Carton                                                                                                                    |
| Fits on          | Used For Tourist car and shuttle bus car ,electric golf car ,electric club car ,electric hunting car .electric golf carts |
| MOQ              | 1PC                                                                                                                       |
| MaterialPla      | plastics                                                                                                                  |
| Payment Terms    | T/T                                                                                                                       |
| Product User for | Tourist car and shuttle bus,freight car                                                                                   |
| Delivery Time    | 5-20 days after received deposit.                                                                                         |
| Package          | 1. Standard export neutral packing                                                                                        |
|                  | 2. Standard export brand packing                                                                                          |
| Loading Port     | Guangzhou Shenzhen port or customer pointed port                                                                          |