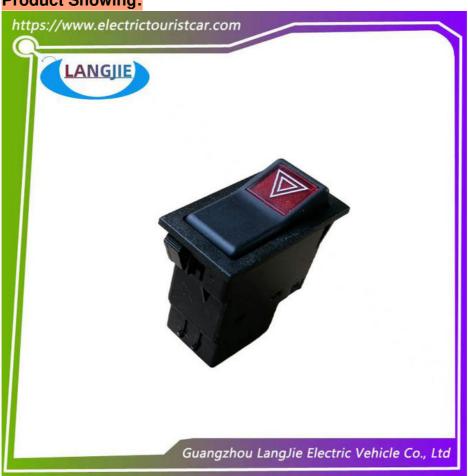

# Marshell Warning Emergency Hazard Light Switch Spare Parts For Golf Carts

## Marshell Warning Emergency Hazard Light Switch Spare Parts For Golf Carts

## **Specification:**

| Item Name        | Alarm switch                                                |
|------------------|-------------------------------------------------------------|
| Packing          | Carton                                                      |
| Fits on          | Used For Tourist car and shuttle bus car ,electric golf car |
|                  | electric club car electric hunting car electric golf carts  |
| MOQ              | 1PC                                                         |
| MaterialPla      | Plastic                                                     |
| Payment Terms    | T/T                                                         |
| Product User for | Tourist car and shuttle bus,freight car                     |
| Delivery Time    | 5-20 days after received deposit.                           |
| Package          | 1. Standard export neutral packing                          |
|                  | 2. Standard export brand packing                            |
| Loading Port     | Guangzhou Shenzhen port or customer pointed port            |

## **Product Showing:**

Professional to provide domestic manufacturers of electric vehicle repair parts Applicable models:Club Cart Shuttle Bus Classic Car Packing :Carton Box Air Transportation International Express :DHL,TNT,FedEx,UPS,EMS,ETC.