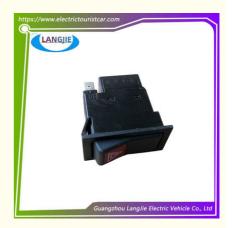

# Marshell Warning Emergency Hazard Light Switch Spare Parts For Golf Carts

## Marshell Warning Emergency Hazard Light Switch Spare Parts For Golf Carts

## **Specification:**

| Item Name        | Alarm switch                                                |
|------------------|-------------------------------------------------------------|
| Packing          | Carton                                                      |
| Fits on          | Used For Tourist car and shuttle bus car ,electric golf car |
|                  | electric club car electric hunting car electric golf carts  |
| MOQ              | 1PC                                                         |
| MaterialPla      | Plastic                                                     |
| Payment Terms    | T/T                                                         |
| Product User for | Tourist car and shuttle bus,freight car                     |
| Delivery Time    | 5-20 days after received deposit.                           |
| Package          | 1. Standard export neutral packing                          |
|                  | 2. Standard export brand packing                            |
| Loading Port     | Guangzhou Shenzhen port or customer pointed port            |