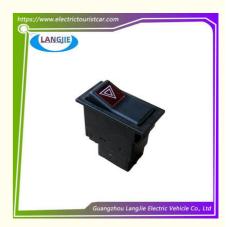

# Hot Selling Golf Cart 6-Pin Hazard Light Switch For Marshell Components

## Hot Selling Golf Cart 6-Pin Hazard Light Switch For Marshell Components

## **Specification:**

| Item Name        | Alarm switch                                                                                                              |
|------------------|---------------------------------------------------------------------------------------------------------------------------|
| Packing          | Carton                                                                                                                    |
| Fits on          | Used For Tourist car and shuttle bus car ,electric golf car ,electric club car ,electric hunting car .electric golf carts |
| MOQ              | 1PC                                                                                                                       |
| MaterialPla      | Plastic                                                                                                                   |
| Payment Terms    | T/T                                                                                                                       |
| Product User for | Tourist car and shuttle bus,freight car                                                                                   |
| Delivery Time    | 5-20 days after received deposit.                                                                                         |
| Package          | 1. Standard export neutral packing                                                                                        |
|                  | 2. Standard export brand packing                                                                                          |
| Loading Port     | Guangzhou Shenzhen port or customer pointed port                                                                          |