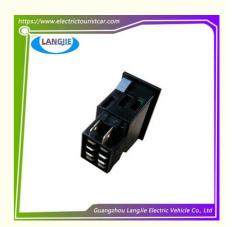

# Used For Marshell Golf Cart Wiper, Headlight Switch Button Accessories

## Used For Marshell Golf Cart Wiper, Headlight Switch Button Accessories

#### **Specification:**

| Item Name        | Light switch                                                                                                              |
|------------------|---------------------------------------------------------------------------------------------------------------------------|
| Packing          | Carton                                                                                                                    |
| Fits on          | Used For Tourist car and shuttle bus car ,electric golf car ,electric club car ,electric hunting car .electric golf carts |
| MOQ              | 1PC                                                                                                                       |
| MaterialPla      | Plastic                                                                                                                   |
| Payment Terms    | T/T                                                                                                                       |
| Product User for | Tourist car and shuttle bus,freight car                                                                                   |
| Delivery Time    | 5-20 days after received deposit.                                                                                         |
| Package          | 1. Standard export neutral packing                                                                                        |
|                  | 2. Standard export brand packing                                                                                          |
| Loading Port     | Guangzhou Shenzhen port or customer pointed port                                                                          |