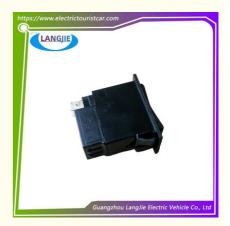

# Used For Marshell Golf Cart Wiper, Headlight Switch Button Accessories

## Used For Marshell Golf Cart Wiper, Headlight Switch Button Accessories

#### **Specification:**

| Item Name        | Light switch                                                                                                              |
|------------------|---------------------------------------------------------------------------------------------------------------------------|
| Packing          | Carton                                                                                                                    |
| Fits on          | Used For Tourist car and shuttle bus car ,electric golf car ,electric club car ,electric hunting car .electric golf carts |
| MOQ              | 1PC                                                                                                                       |
| MaterialPla      | Plastic                                                                                                                   |
| Payment Terms    | T/T                                                                                                                       |
| Product User for | Tourist car and shuttle bus,freight car                                                                                   |
| Delivery Time    | 5-20 days after received deposit.                                                                                         |
| Package          | 1. Standard export neutral packing                                                                                        |
|                  | 2. Standard export brand packing                                                                                          |
| Loading Port     | Guangzhou Shenzhen port or customer pointed port                                                                          |