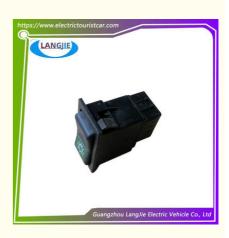

## Warning Fog Light Control Switch For Marshll Golf Cart Parts

# Warning Fog Light Control Switch For Marshll Golf Cart Parts

## Specification:

| Item Name        | Light switch                                                                                                              |
|------------------|---------------------------------------------------------------------------------------------------------------------------|
| Packing          | Carton                                                                                                                    |
| Fits on          | Used For Tourist car and shuttle bus car ,electric golf car ,electric club car ,electric hunting car .electric golf carts |
| MOQ              | 1PC                                                                                                                       |
| MaterialPla      | Plastic                                                                                                                   |
| Payment Terms    | Т/Т                                                                                                                       |
| Product User for | Tourist car and shuttle bus,freight car                                                                                   |
| Delivery Time    | 5-20 days after received deposit.                                                                                         |
| Package          | 1. Standard export neutral packing                                                                                        |
|                  | 2. Standard export brand packing                                                                                          |
| Loading Port     | Guangzhou Shenzhen port or customer pointed port                                                                          |