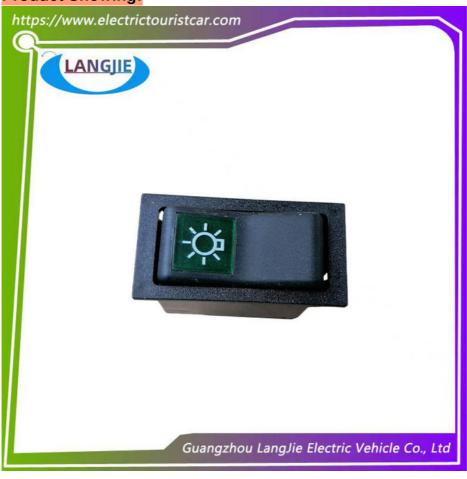

## Warning Fog Light Control Switch For Marshll Golf Cart Parts

# Warning Fog Light Control Switch For Marshll Golf Cart Parts

## Specification:

| Item Name        | Light switch                                                                                                              |
|------------------|---------------------------------------------------------------------------------------------------------------------------|
| Packing          | Carton                                                                                                                    |
| Fits on          | Used For Tourist car and shuttle bus car ,electric golf car ,electric club car ,electric hunting car .electric golf carts |
| MOQ              | 1PC                                                                                                                       |
| MaterialPla      | Plastic                                                                                                                   |
| Payment Terms    | Т/Т                                                                                                                       |
| Product User for | Tourist car and shuttle bus,freight car                                                                                   |
| Delivery Time    | 5-20 days after received deposit.                                                                                         |
| Package          | 1. Standard export neutral packing                                                                                        |
|                  | 2. Standard export brand packing                                                                                          |
| Loading Port     | Guangzhou Shenzhen port or customer pointed port                                                                          |