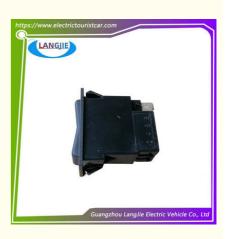

## Warning Fog Light Control Switch For Marshll Golf Cart Parts

# Warning Fog Light Control Switch For Marshll Golf Cart Parts

## Specification:

| Item Name        | Light switch                                                                                                              |
|------------------|---------------------------------------------------------------------------------------------------------------------------|
| Packing          | Carton                                                                                                                    |
| Fits on          | Used For Tourist car and shuttle bus car ,electric golf car ,electric club car ,electric hunting car .electric golf carts |
| MOQ              | 1PC                                                                                                                       |
| MaterialPla      | Plastic                                                                                                                   |
| Payment Terms    | Т/Т                                                                                                                       |
| Product User for | Tourist car and shuttle bus,freight car                                                                                   |
| Delivery Time    | 5-20 days after received deposit.                                                                                         |
| Package          | 1. Standard export neutral packing                                                                                        |
|                  | 2. Standard export brand packing                                                                                          |
| Loading Port     | Guangzhou Shenzhen port or customer pointed port                                                                          |