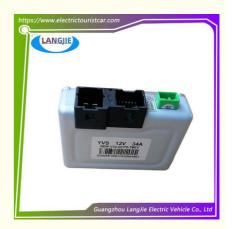

#### **Aluminum LVTONG Tourist Bus Power Electronic Controller Accessories**

### **Specification:**

| Item Name        | Power controller                                                                                                          |
|------------------|---------------------------------------------------------------------------------------------------------------------------|
| Packing          | Carton                                                                                                                    |
| Fits on          | Used For Tourist car and shuttle bus car ,electric golf car ,electric club car ,electric hunting car .electric golf carts |
| MOQ              | 1PC                                                                                                                       |
| MaterialPla      | Aluminium                                                                                                                 |
| Payment Terms    | T/T                                                                                                                       |
| Product User for | Tourist car and shuttle bus,freight car                                                                                   |
| Delivery Time    | 5-20 days after received deposit.                                                                                         |
| Package          | 1. Standard export neutral packing                                                                                        |
|                  | 2. Standard export brand packing                                                                                          |
| Loading Port     | Guangzhou Shenzhen port or customer pointed port                                                                          |