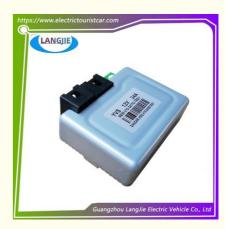

#### **Aluminum LVTONG Tourist Bus Power Electronic Controller Accessories**

### **Specification:**

| Item Name        | Power controller                                                                                                          |
|------------------|---------------------------------------------------------------------------------------------------------------------------|
| Packing          | Carton                                                                                                                    |
| Fits on          | Used For Tourist car and shuttle bus car ,electric golf car ,electric club car ,electric hunting car .electric golf carts |
| MOQ              | 1PC                                                                                                                       |
| MaterialPla      | Aluminium                                                                                                                 |
| Payment Terms    | T/T                                                                                                                       |
| Product User for | Tourist car and shuttle bus,freight car                                                                                   |
| Delivery Time    | 5-20 days after received deposit.                                                                                         |
| Package          | 1. Standard export neutral packing                                                                                        |
|                  | 2. Standard export brand packing                                                                                          |
| Loading Port     | Guangzhou Shenzhen port or customer pointed port                                                                          |