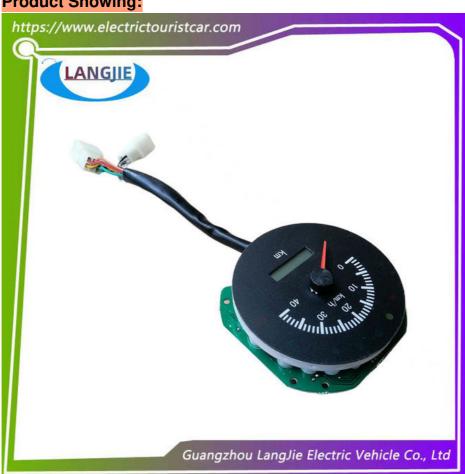

## **Product Showing:**

Professional to provide domestic manufacturers of electric vehicle repair parts Applicable models:Club Cart Shuttle Bus Classic Car Packing :Carton Box

Air Transportation International Express : DHL, TNT, FedEx, UPS, EMS, ETC.

# Mileage Instrument Dial Sensor Accessories For LVTONG Electric Sightseeing Car

## Mileage Instrument Dial Sensor Accessories For LVTONG Electric Sightseeing Car

# **Specification:**

| Item Name        | Combination Meter                                                                                                         |
|------------------|---------------------------------------------------------------------------------------------------------------------------|
| Packing          | Carton                                                                                                                    |
| Fits on          | Used For Tourist car and shuttle bus car ,electric golf car ,electric club car ,electric hunting car .electric golf carts |
| MOQ              | 1PC                                                                                                                       |
| MaterialPla      | Plastic                                                                                                                   |
| Payment Terms    | T/T                                                                                                                       |
| Product User for | Tourist car and shuttle bus,freight car                                                                                   |
| Delivery Time    | 5-20 days after received deposit.                                                                                         |
| Package          | 1. Standard export neutral packing                                                                                        |
|                  | 2. Standard export brand packing                                                                                          |
| Loading Port     | Guangzhou Shenzhen port or customer pointed port                                                                          |