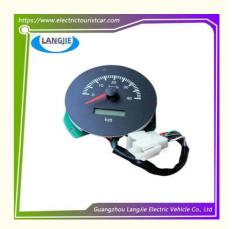

# Mileage Instrument Dial Sensor Accessories For LVTONG Electric Sightseeing Car

## Mileage Instrument Dial Sensor Accessories For LVTONG Electric Sightseeing Car

# **Specification:**

| Item Name        | Combination Meter                                                                                                         |
|------------------|---------------------------------------------------------------------------------------------------------------------------|
| Packing          | Carton                                                                                                                    |
| Fits on          | Used For Tourist car and shuttle bus car ,electric golf car ,electric club car ,electric hunting car .electric golf carts |
| MOQ              | 1PC                                                                                                                       |
| MaterialPla      | Plastic                                                                                                                   |
| Payment Terms    | T/T                                                                                                                       |
| Product User for | Tourist car and shuttle bus,freight car                                                                                   |
| Delivery Time    | 5-20 days after received deposit.                                                                                         |
| Package          | 1. Standard export neutral packing                                                                                        |
|                  | 2. Standard export brand packing                                                                                          |
| Loading Port     | Guangzhou Shenzhen port or customer pointed port                                                                          |