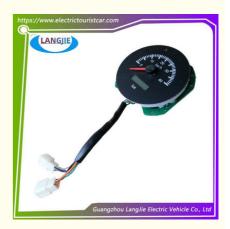

# LVTONG Hydraulic Instrument Panel For Electric Sightseeing Vehicles

# High quality tachometer LVTONG hydraulic instrument panel for electric sightseeing vehicles

## Specification:

| Item Name        | combination instrument panel                                                                                              |
|------------------|---------------------------------------------------------------------------------------------------------------------------|
| Packing          | Carton                                                                                                                    |
| Fits on          | Used For Tourist car and shuttle bus car ,electric golf car ,electric club car ,electric hunting car .electric golf carts |
| MOQ              | 1PC                                                                                                                       |
| MaterialPla      | Plastic                                                                                                                   |
| Payment Terms    | T/T                                                                                                                       |
| Product User for | Tourist car and shuttle bus,freight car                                                                                   |
| Delivery Time    | 5-20 days after received 100%                                                                                             |
| Package          | 1. Standard export neutral packing                                                                                        |
|                  | 2. Standard export brand packing                                                                                          |
| Loading Port     | Guangzhou Shenzhen port or customer pointed port                                                                          |