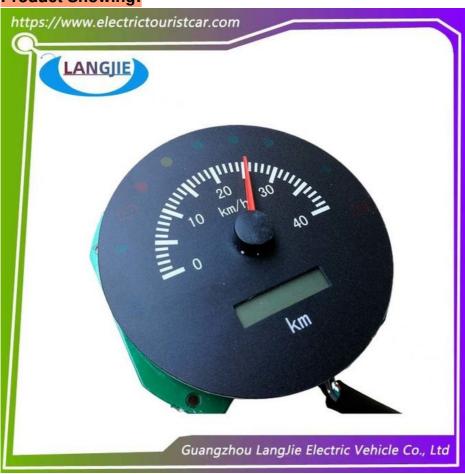

# LVTONG Hydraulic Instrument Panel For Electric Sightseeing Vehicles

# High quality tachometer LVTONG hydraulic instrument panel for electric sightseeing vehicles

## Specification:

| Item Name        | combination instrument panel                                                                                              |
|------------------|---------------------------------------------------------------------------------------------------------------------------|
| Packing          | Carton                                                                                                                    |
| Fits on          | Used For Tourist car and shuttle bus car ,electric golf car ,electric club car ,electric hunting car .electric golf carts |
| MOQ              | 1PC                                                                                                                       |
| MaterialPla      | Plastic                                                                                                                   |
| Payment Terms    | T/T                                                                                                                       |
| Product User for | Tourist car and shuttle bus,freight car                                                                                   |
| Delivery Time    | 5-20 days after received 100%                                                                                             |
| Package          | 1. Standard export neutral packing                                                                                        |
|                  | 2. Standard export brand packing                                                                                          |
| Loading Port     | Guangzhou Shenzhen port or customer pointed port                                                                          |