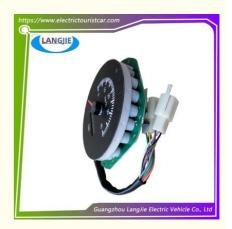

# LVTONG Hydraulic Instrument Panel For Electric Sightseeing Vehicles

# High quality tachometer LVTONG hydraulic instrument panel for electric sightseeing vehicles

## Specification:

| Item Name        | combination instrument panel                                                                                              |
|------------------|---------------------------------------------------------------------------------------------------------------------------|
| Packing          | Carton                                                                                                                    |
| Fits on          | Used For Tourist car and shuttle bus car ,electric golf car ,electric club car ,electric hunting car .electric golf carts |
| MOQ              | 1PC                                                                                                                       |
| MaterialPla      | Plastic                                                                                                                   |
| Payment Terms    | T/T                                                                                                                       |
| Product User for | Tourist car and shuttle bus,freight car                                                                                   |
| Delivery Time    | 5-20 days after received 100%                                                                                             |
| Package          | 1. Standard export neutral packing                                                                                        |
|                  | 2. Standard export brand packing                                                                                          |
| Loading Port     | Guangzhou Shenzhen port or customer pointed port                                                                          |