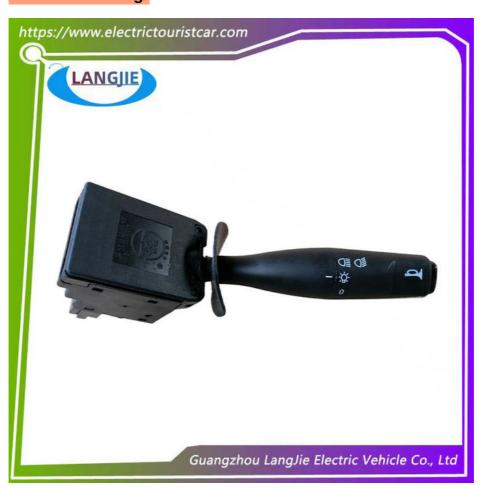

# Golf Cart LVTONG Quick Navigation Single Arm Combination Switch Parts

# **Golf Cart LVTONG Quick Navigation Single Arm Combination Switch Parts**

# **Specification:**

| Item Name        | Combination switch                                                                                                        |
|------------------|---------------------------------------------------------------------------------------------------------------------------|
| Packing          | Carton                                                                                                                    |
| Fits on          | Used For Tourist car and shuttle bus car ,electric golf car ,electric club car ,electric hunting car .electric golf carts |
| MOQ              | 1PC                                                                                                                       |
| MaterialPla      | Plastic                                                                                                                   |
| Payment Terms    | T/T                                                                                                                       |
| Product User for | Tourist car and shuttle bus,freight car                                                                                   |
| Delivery Time    | 5-20 days after received deposit.                                                                                         |
| Package          | 1. Standard export neutral packing                                                                                        |
|                  | 2. Standard export brand packing                                                                                          |
| Loading Port     | Guangzhou Shenzhen port or customer pointed port                                                                          |