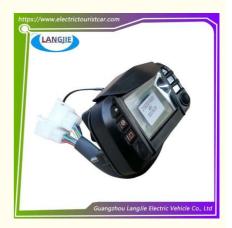

# Parts For LVTONG Golf Cart Touchscreen Display And Button Speedometer

## Parts For LVTONG Golf Cart Touchscreen Display And Button Speedometer

## **Specification:**

| Item Name        | Monitor                                                     |
|------------------|-------------------------------------------------------------|
| Packing          | Carton                                                      |
| Fits on          | Used For Tourist car and shuttle bus car ,electric golf car |
|                  | electric club car electric hunting car electric golf carts  |
| MOQ              | 1PC                                                         |
| MaterialPla      | Plastic                                                     |
| Payment Terms    | T/T                                                         |
| Product User for | Tourist car and shuttle bus,freight car                     |
| Delivery Time    | 5-20 days after received deposit.                           |
| Package          | 1. Standard export neutral packing                          |
|                  | 2. Standard export brand packing                            |
| Loading Port     | Guangzhou Shenzhen port or customer pointed port            |