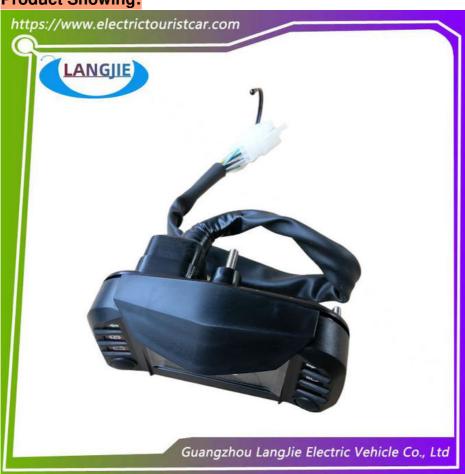

# Parts For LVTONG Golf Cart Touchscreen Display And Button Speedometer

## Parts For LVTONG Golf Cart Touchscreen Display And Button Speedometer

## **Specification:**

| Item Name        | Monitor                                                     |
|------------------|-------------------------------------------------------------|
| Packing          | Carton                                                      |
| Fits on          | Used For Tourist car and shuttle bus car ,electric golf car |
|                  | electric club car electric hunting car electric golf carts  |
| MOQ              | 1PC                                                         |
| MaterialPla      | Plastic                                                     |
| Payment Terms    | T/T                                                         |
| Product User for | Tourist car and shuttle bus,freight car                     |
| Delivery Time    | 5-20 days after received deposit.                           |
| Package          | 1. Standard export neutral packing                          |
|                  | 2. Standard export brand packing                            |
| Loading Port     | Guangzhou Shenzhen port or customer pointed port            |