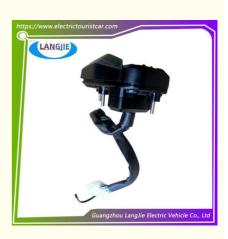

# Speedometer Measurement Display Accessories 48V LVTONG Golf Cart

## Speedometer Measurement Display Accessories 48V LVTONG Golf Cart

## **Specification:**

| Item Name        | Monitor                                                                                                                   |  |  |  |  |
|------------------|---------------------------------------------------------------------------------------------------------------------------|--|--|--|--|
| Packing          | Carton                                                                                                                    |  |  |  |  |
| Fits on          | Used For Tourist car and shuttle bus car ,electric golf o<br>,electric club car ,electric hunting car .electric golf cart |  |  |  |  |
| MOQ              | 1PC                                                                                                                       |  |  |  |  |
| MaterialPla      | Plastic                                                                                                                   |  |  |  |  |
| Payment Terms    | Т/Т                                                                                                                       |  |  |  |  |
| Product User for | Tourist car and shuttle bus,freight car                                                                                   |  |  |  |  |
| Delivery Time    | 5-20 days after received deposit.                                                                                         |  |  |  |  |
| Package          | 1. Standard export neutral packing                                                                                        |  |  |  |  |
|                  | 2. Standard export brand packing                                                                                          |  |  |  |  |
| Loading Port     | Guangzhou Shenzhen port or customer pointed port                                                                          |  |  |  |  |