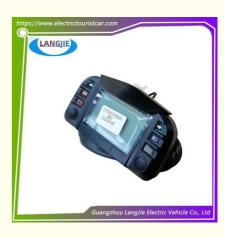

# Speedometer Measurement Display Accessories 48V LVTONG Golf Cart

## Speedometer Measurement Display Accessories 48V LVTONG Golf Cart

## **Specification:**

| Item Name        | Monitor                                                                                                                   |  |  |  |  |
|------------------|---------------------------------------------------------------------------------------------------------------------------|--|--|--|--|
| Packing          | Carton                                                                                                                    |  |  |  |  |
| Fits on          | Used For Tourist car and shuttle bus car ,electric golf o<br>,electric club car ,electric hunting car .electric golf cart |  |  |  |  |
| MOQ              | 1PC                                                                                                                       |  |  |  |  |
| MaterialPla      | Plastic                                                                                                                   |  |  |  |  |
| Payment Terms    | Т/Т                                                                                                                       |  |  |  |  |
| Product User for | Tourist car and shuttle bus,freight car                                                                                   |  |  |  |  |
| Delivery Time    | 5-20 days after received deposit.                                                                                         |  |  |  |  |
| Package          | 1. Standard export neutral packing                                                                                        |  |  |  |  |
|                  | 2. Standard export brand packing                                                                                          |  |  |  |  |
| Loading Port     | Guangzhou Shenzhen port or customer pointed port                                                                          |  |  |  |  |