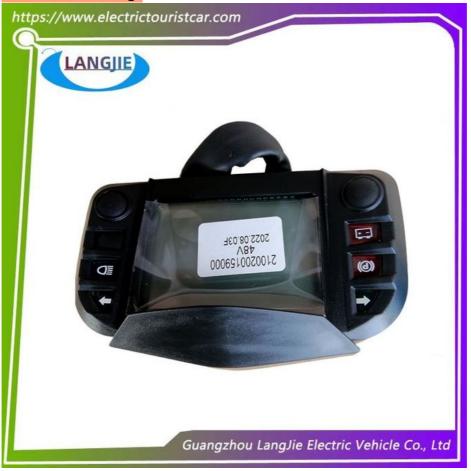

# Speedometer Measurement Display Accessories 48V LVTONG Golf Cart

## Speedometer Measurement Display Accessories 48V LVTONG Golf Cart

## **Specification:**

| Item Name        | Monitor                                                                                                                   |  |  |  |  |
|------------------|---------------------------------------------------------------------------------------------------------------------------|--|--|--|--|
| Packing          | Carton                                                                                                                    |  |  |  |  |
| Fits on          | Used For Tourist car and shuttle bus car ,electric golf o<br>,electric club car ,electric hunting car .electric golf cart |  |  |  |  |
| MOQ              | 1PC                                                                                                                       |  |  |  |  |
| MaterialPla      | Plastic                                                                                                                   |  |  |  |  |
| Payment Terms    | Т/Т                                                                                                                       |  |  |  |  |
| Product User for | Tourist car and shuttle bus,freight car                                                                                   |  |  |  |  |
| Delivery Time    | 5-20 days after received deposit.                                                                                         |  |  |  |  |
| Package          | 1. Standard export neutral packing                                                                                        |  |  |  |  |
|                  | 2. Standard export brand packing                                                                                          |  |  |  |  |
| Loading Port     | Guangzhou Shenzhen port or customer pointed port                                                                          |  |  |  |  |