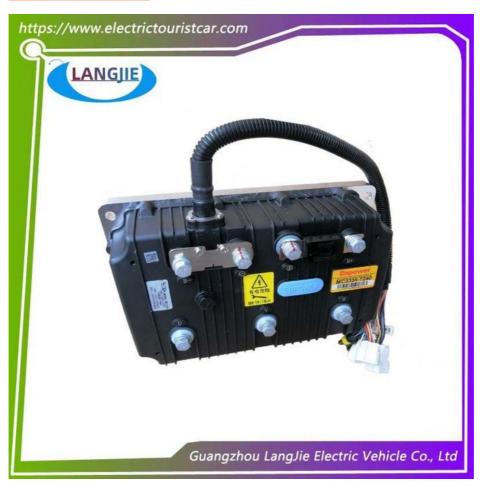

# MC3336 AC Motor Controller 72V Electric Golf Cart Spare Parts

## MC3336 AC Motor Controller 72V Electric Golf Cart Spare Parts