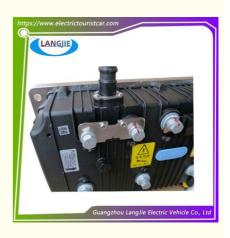

# MC3336 AC Motor Controller 72V Electric Golf Cart Spare Parts

## MC3336 AC Motor Controller 72V Electric Golf Cart Spare Parts