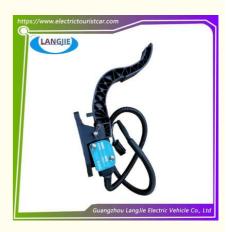

# EAGLE Electric Club Car YDJS-4805 Pedal Speed Controller Parts

# **EAGLE Electric Club Car YDJS-4805 Pedal Speed Controller Parts**

### **Product Specification**

Part Name: Accelerator
Applicable Models: Golf Cart
Packing: Carton Box

• Air Transportation DHL,TNT,FedEx,UPS,EMS,ETC.

International Express:

• MOQ: 1PC

• Delivery Time: 5-20 Days After Received Deposit