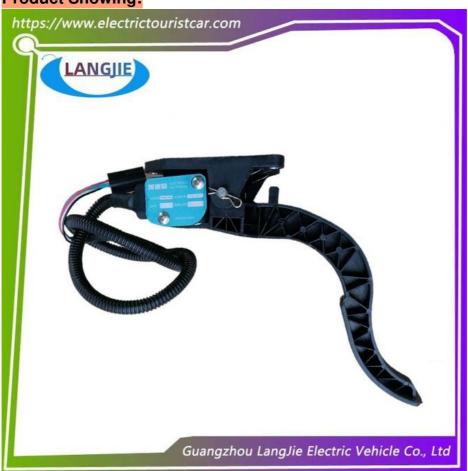

# **Product Showing:**

Professional to provide domestic manufacturers of electric vehicle repair parts Applicable models:Club Cart Shuttle Bus Classic Car Packing:Carton Box

Air Transportation International Express : DHL, TNT, FedEx, UPS, EMS, ETC.

## **Specification:**

| Item Name        | Accelerator                                                                                                               |
|------------------|---------------------------------------------------------------------------------------------------------------------------|
| Packing          | Carton                                                                                                                    |
| Fits on          | Used For Tourist car and shuttle bus car ,electric golf car ,electric club car ,electric hunting car .electric golf carts |
| MOQ              | 1PC                                                                                                                       |
| MaterialPla      | Plastic                                                                                                                   |
| Payment Terms    | T/T                                                                                                                       |
| Product User for | Tourist car and shuttle bus,freight car                                                                                   |
| Delivery Time    | 5-20 days after received deposit.                                                                                         |
| Package          | 1. Standard export neutral packing                                                                                        |
|                  | 2. Standard export brand packing                                                                                          |
| Loading Port     | Guangzhou Shenzhen port or customer pointed port                                                                          |