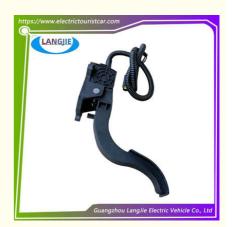

# EAGLE Electric Club Car YDJS-4805 Pedal Speed Controller Parts

# **EAGLE Electric Club Car YDJS-4805 Pedal Speed Controller Parts**

### **Product Specification**

Part Name: Accelerator
Applicable Models: Golf Cart
Packing: Carton Box

• Air Transportation DHL,TNT,FedEx,UPS,EMS,ETC.

International Express:

• MOQ: 1PC

• Delivery Time: 5-20 Days After Received Deposit