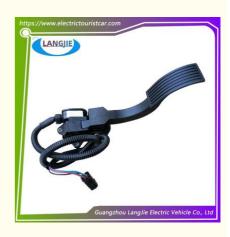

# Pedal Sensor EAGLE Golf Cart Accessories Electric Foot Throttle YDJS-4805

## Pedal Sensor EAGLE Golf Cart Accessories Electric Foot Throttle YDJS-4805