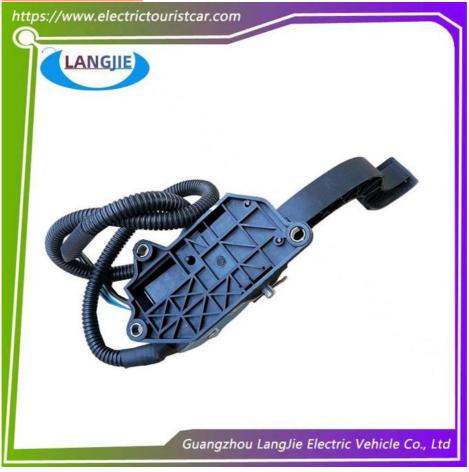

# Pedal Sensor EAGLE Golf Cart Accessories Electric Foot Throttle YDJS-4805

## Pedal Sensor EAGLE Golf Cart Accessories Electric Foot Throttle YDJS-4805