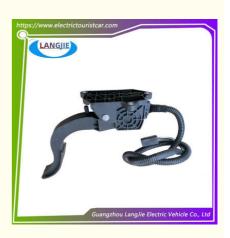

# Pedal Sensor EAGLE Golf Cart Accessories Electric Foot Throttle YDJS-4805

## Pedal Sensor EAGLE Golf Cart Accessories Electric Foot Throttle YDJS-4805