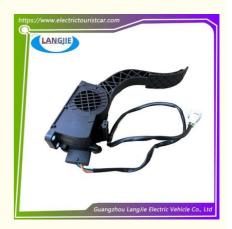

# Suspension Lift Pedal Accelerator Parts Suitable For EAGLE Golf Cart

## Suspension Lift Pedal Accelerator Parts Suitable For EAGLE Golf Cart

## **Specification:**

| Item Name        | Accelerator                                                   |
|------------------|---------------------------------------------------------------|
| Packing          | Carton                                                        |
| Fits on          | Used For Tourist car and shuttle bus car ,electric golf car   |
|                  | ,electric club car ,electric hunting car .electric golf carts |
| MOQ              | 1PC                                                           |
| MaterialPla      | Plastic                                                       |
| Payment Terms    | T/T                                                           |
| Product User for | Tourist car and shuttle bus,freight car                       |
| Delivery Time    | 5-20 days after received deposit.                             |
| Package          | 1. Standard export neutral packing                            |
|                  | 2. Standard export brand packing                              |
| Loading Port     | Guangzhou Shenzhen port or customer pointed port              |