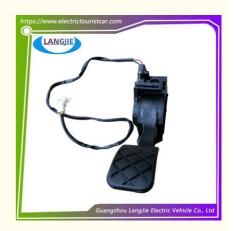

# Suspension Lift Pedal Accelerator Parts Suitable For EAGLE Golf Cart

## Suspension Lift Pedal Accelerator Parts Suitable For EAGLE Golf Cart

## **Specification:**

| Item Name        | Accelerator                                                   |
|------------------|---------------------------------------------------------------|
| Packing          | Carton                                                        |
| Fits on          | Used For Tourist car and shuttle bus car ,electric golf car   |
|                  | ,electric club car ,electric hunting car .electric golf carts |
| MOQ              | 1PC                                                           |
| MaterialPla      | Plastic                                                       |
| Payment Terms    | T/T                                                           |
| Product User for | Tourist car and shuttle bus,freight car                       |
| Delivery Time    | 5-20 days after received deposit.                             |
| Package          | 1. Standard export neutral packing                            |
|                  | 2. Standard export brand packing                              |
| Loading Port     | Guangzhou Shenzhen port or customer pointed port              |