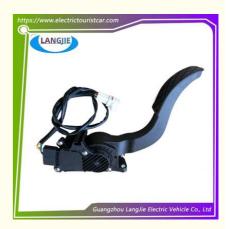

# Electric Club Car EAGLE Black Power Accelerator Pedal Assembly

# **Electric Club Car EAGLE Black Power Accelerator Pedal Assembly**

#### **Specification:**

| Item Name        | Accelerator                                                   |
|------------------|---------------------------------------------------------------|
| Packing          | Carton                                                        |
| Fits on          | Used For Tourist car and shuttle bus car ,electric golf car   |
|                  | ,electric club car ,electric hunting car .electric golf carts |
| MOQ              | 1PC                                                           |
| MaterialPla      | Plastic                                                       |
| Payment Terms    | T/T                                                           |
| Product User for | Tourist car and shuttle bus,freight car                       |
| Delivery Time    | 5-20 days after received deposit.                             |
| Package          | 1. Standard export neutral packing                            |
|                  | 2. Standard export brand packing                              |
| Loading Port     | Guangzhou Shenzhen port or customer pointed port              |