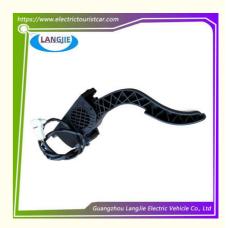

# Electric Club Car EAGLE Black Power Accelerator Pedal Assembly

# **Electric Club Car EAGLE Black Power Accelerator Pedal Assembly**

#### **Specification:**

| Item Name        | Accelerator                                                   |
|------------------|---------------------------------------------------------------|
| Packing          | Carton                                                        |
| Fits on          | Used For Tourist car and shuttle bus car ,electric golf car   |
|                  | ,electric club car ,electric hunting car .electric golf carts |
| MOQ              | 1PC                                                           |
| MaterialPla      | Plastic                                                       |
| Payment Terms    | T/T                                                           |
| Product User for | Tourist car and shuttle bus,freight car                       |
| Delivery Time    | 5-20 days after received deposit.                             |
| Package          | 1. Standard export neutral packing                            |
|                  | 2. Standard export brand packing                              |
| Loading Port     | Guangzhou Shenzhen port or customer pointed port              |