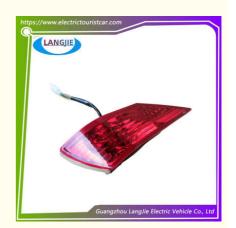

# EAGLE Electric Sightseeing Car Large Wall Wing Rear Rail Fog Light Accessories

## **EAGLE Electric Sightseeing Car Large Wall Wing Rear Rail Fog Light Accessories**

Color: Original ColorQuality: Original Quality

• Highlight: EAGLE Electric Sightseeing Car Fog Light