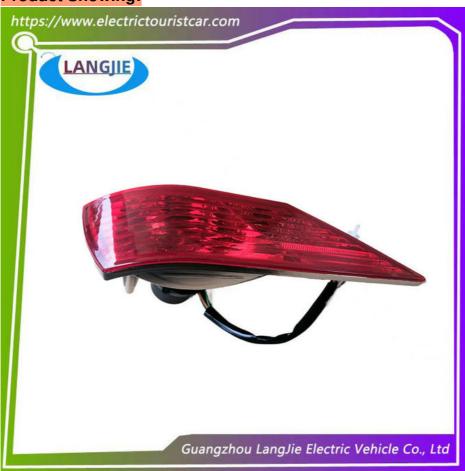

# EAGLE Electric Sightseeing Car Large Wall Wing Rear Rail Fog Light Accessories

## **EAGLE Electric Sightseeing Car Large Wall Wing Rear Rail Fog Light Accessories**

Color: Original ColorQuality: Original Quality

• Highlight: EAGLE Electric Sightseeing Car Fog Light