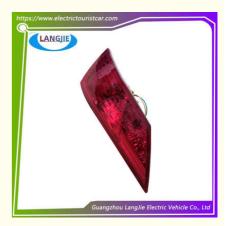

# Rear Taillight LED For EAGLE Electric Sightseeing And Sanitation Vehicles

#### **Basic Information**

• Place of Origin: Guangzhou, China

Brand Name: LANGJIECertification: without

Model Number: Tourist bus LED front turn signal

Minimum Order Quantity: 1 PC
Price: Negotiate
Packaging Details: Carton Box

• Delivery Time: 5-10 Working Days

Payment Terms: T/T

• Supply Ability: 100Unit/Week



#### **Product Specification**

Part Name: LED Front Turn Signal

Applicable Models: Tour BusPacking: Carton Box

• Air Transportation DHL,TNT,FedEx,UPS,EMS,ETC.

International Express:

• MOQ: 1PC

• Delivery Time: 5-20 Days After Received Deposit

Color: Original Color
Quality: Original Quality
Highlight: LED Rear Taillight



# Rear Taillight LED For EAGLE Electric Sightseeing And Sanitation Vehicles

## **Specification:**

| Item Name        | LED front turn signal                                                                                                     |
|------------------|---------------------------------------------------------------------------------------------------------------------------|
| Packing          | Carton                                                                                                                    |
| Fits on          | Used For Tourist car and shuttle bus car ,electric golf car ,electric club car ,electric hunting car .electric golf carts |
| MOQ              | 1PC