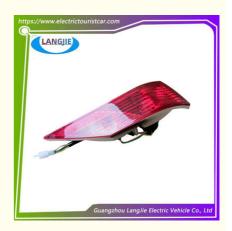

# Rear Taillight LED For EAGLE Electric Sightseeing And Sanitation Vehicles

Color: Original Color
Quality: Original Quality
Highlight: LED Rear Taillight