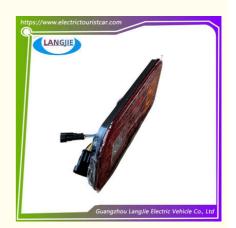

# Red And White LED Taillights Turn Warning Light EAGLE Environmental Sanitation Vehicle Parts

## Specification:

| Item Name        | Rear combination LED light                                                                                                |
|------------------|---------------------------------------------------------------------------------------------------------------------------|
| Packing          | Carton                                                                                                                    |
| Fits on          | Used For Tourist car and shuttle bus car ,electric golf car ,electric club car ,electric hunting car .electric golf carts |
| MOQ              | 1PC                                                                                                                       |
| MaterialPla      | Plastic                                                                                                                   |
| Payment Terms    | T/T                                                                                                                       |
| Product User for | Tourist car and shuttle bus,freight car                                                                                   |
| Delivery Time    | 5-20 days after received deposit.                                                                                         |
| Package          | 1. Standard export neutral packing                                                                                        |
|                  | 2. Standard export brand packing                                                                                          |
| Loading Port     | Guangzhou Shenzhen port or customer pointed port                                                                          |