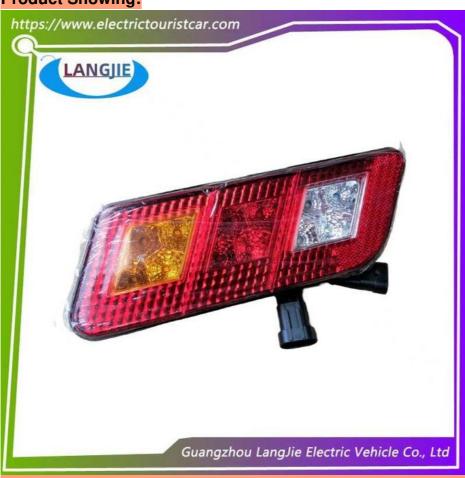

# Red And White LED Taillights Turn Warning Light EAGLE Environmental Sanitation Vehicle Parts

## Specification:

| Item Name        | Rear combination LED light                                                                                                |
|------------------|---------------------------------------------------------------------------------------------------------------------------|
| Packing          | Carton                                                                                                                    |
| Fits on          | Used For Tourist car and shuttle bus car ,electric golf car ,electric club car ,electric hunting car .electric golf carts |
| MOQ              | 1PC                                                                                                                       |
| MaterialPla      | Plastic                                                                                                                   |
| Payment Terms    | T/T                                                                                                                       |
| Product User for | Tourist car and shuttle bus,freight car                                                                                   |
| Delivery Time    | 5-20 days after received deposit.                                                                                         |
| Package          | 1. Standard export neutral packing                                                                                        |
|                  | 2. Standard export brand packing                                                                                          |
| Loading Port     | Guangzhou Shenzhen port or customer pointed port                                                                          |

## **Product Showing:**

Professional to provide domestic manufacturers of electric vehicle repair parts Applicable models:Club Cart Shuttle Bus Classic Car Packing:Carton Box

Air Transportation International Express : DHL, TNT, FedEx, UPS, EMS, ETC.