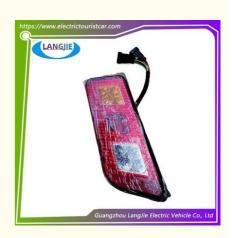

## Environmental Sanitation Vehicle Rear Taillight EAGLE LED Combination Taillight Lighting Accessories

Rear combination LED lights for golf Cart

# Environmental Sanitation Vehicle Rear Taillight EAGLE LED Combination Taillight Lighting Accessories

# Specification:

| Item Name        | Rear combination LED light                                                                                                   |  |  |  |  |
|------------------|------------------------------------------------------------------------------------------------------------------------------|--|--|--|--|
| Packing          | Carton                                                                                                                       |  |  |  |  |
| Fits on          | Used For Tourist car and shuttle bus car ,electric golf car<br>,electric club car ,electric hunting car .electric golf carts |  |  |  |  |
| MOQ              | 1PC                                                                                                                          |  |  |  |  |
| MaterialPla      | Plastic                                                                                                                      |  |  |  |  |
| Payment Terms    | т/т                                                                                                                          |  |  |  |  |
| Product User for | Tourist car and shuttle bus,freight car                                                                                      |  |  |  |  |
| Delivery Time    | 5-20 days after received deposit.                                                                                            |  |  |  |  |
| Package          | 1. Standard export neutral packing                                                                                           |  |  |  |  |
|                  | 2. Standard export brand packing                                                                                             |  |  |  |  |
| Loading Port     | Guangzhou Shenzhen port or customer pointed port                                                                             |  |  |  |  |