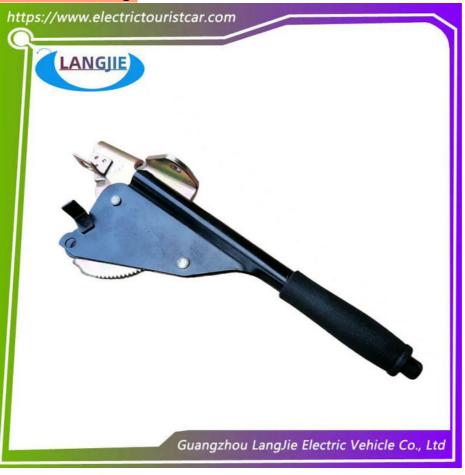

# Emergency Parking Handbrake Lever Valve Marshell For Golf Carts

# **Emergency Parking Handbrake Lever Valve Marshell For Golf Carts**

# **Specification:**

| Item Name        | Hand brake knife                                                                                                          |  |  |  |  |
|------------------|---------------------------------------------------------------------------------------------------------------------------|--|--|--|--|
| Packing          | Carton                                                                                                                    |  |  |  |  |
| Fits on          | Used For Tourist car and shuttle bus car ,electric golf c<br>,electric club car ,electric hunting car .electric golf cart |  |  |  |  |
| MOQ              | 1PC                                                                                                                       |  |  |  |  |
| MaterialPla      | Plastic, iron                                                                                                             |  |  |  |  |
| Payment Terms    | т/т                                                                                                                       |  |  |  |  |
| Product User for | Tourist car and shuttle bus, freight car                                                                                  |  |  |  |  |
| Delivery Time    | 5-20 days after received deposit.                                                                                         |  |  |  |  |
| Package          | 1. Standard export neutral packing                                                                                        |  |  |  |  |
|                  | 2. Standard export brand packing                                                                                          |  |  |  |  |
| Loading Port     | Guangzhou Shenzhen port or customer pointed port                                                                          |  |  |  |  |