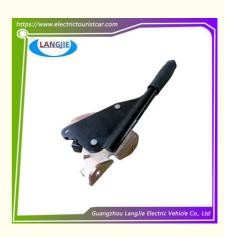

# Emergency Parking Handbrake Lever Valve Marshell For Golf Carts

# **Emergency Parking Handbrake Lever Valve Marshell For Golf Carts**

# **Specification:**

| Item Name        | Hand brake knife                                                                                                          |  |  |  |  |
|------------------|---------------------------------------------------------------------------------------------------------------------------|--|--|--|--|
| Packing          | Carton                                                                                                                    |  |  |  |  |
| Fits on          | Used For Tourist car and shuttle bus car ,electric golf c<br>,electric club car ,electric hunting car .electric golf cart |  |  |  |  |
| MOQ              | 1PC                                                                                                                       |  |  |  |  |
| MaterialPla      | Plastic, iron                                                                                                             |  |  |  |  |
| Payment Terms    | т/т                                                                                                                       |  |  |  |  |
| Product User for | Tourist car and shuttle bus, freight car                                                                                  |  |  |  |  |
| Delivery Time    | 5-20 days after received deposit.                                                                                         |  |  |  |  |
| Package          | 1. Standard export neutral packing                                                                                        |  |  |  |  |
|                  | 2. Standard export brand packing                                                                                          |  |  |  |  |
| Loading Port     | Guangzhou Shenzhen port or customer pointed port                                                                          |  |  |  |  |