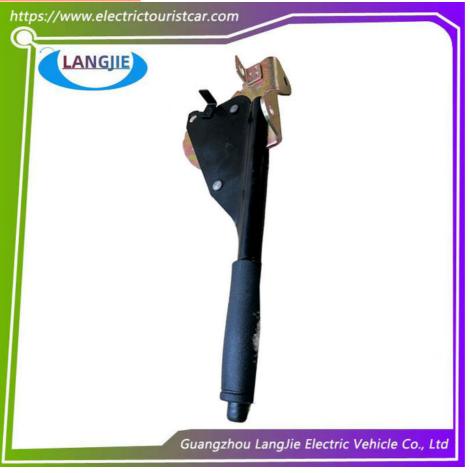

## Golf Driver Marshell Brake Lever Drive Brake Assembly

### **Specification:**

| Item Name        | Hand brake knife                                                                                                          |  |  |  |  |
|------------------|---------------------------------------------------------------------------------------------------------------------------|--|--|--|--|
| Packing          | Carton                                                                                                                    |  |  |  |  |
| Fits on          | Used For Tourist car and shuttle bus car ,electric golf o<br>,electric club car ,electric hunting car .electric golf cart |  |  |  |  |
| MOQ              | 1PC                                                                                                                       |  |  |  |  |
| MaterialPla      | Plastic, iron                                                                                                             |  |  |  |  |
| Payment Terms    | Т/Т                                                                                                                       |  |  |  |  |
| Product User for | Tourist car and shuttle bus,freight car                                                                                   |  |  |  |  |
| Delivery Time    | 5-20 days after received deposit.                                                                                         |  |  |  |  |
| Package          | 1. Standard export neutral packing                                                                                        |  |  |  |  |
|                  | 2. Standard export brand packing                                                                                          |  |  |  |  |
| Loading Port     | Guangzhou Shenzhen port or customer pointed port                                                                          |  |  |  |  |