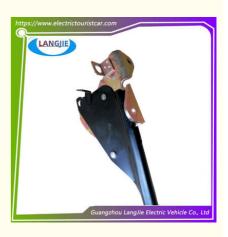

## Golf Driver Marshell Brake Lever Drive Brake Assembly

### **Specification:**

| Item Name        | Hand brake knife                                                                                                          |  |  |  |  |
|------------------|---------------------------------------------------------------------------------------------------------------------------|--|--|--|--|
| Packing          | Carton                                                                                                                    |  |  |  |  |
| Fits on          | Used For Tourist car and shuttle bus car ,electric golf o<br>,electric club car ,electric hunting car .electric golf cart |  |  |  |  |
| MOQ              | 1PC                                                                                                                       |  |  |  |  |
| MaterialPla      | Plastic, iron                                                                                                             |  |  |  |  |
| Payment Terms    | Т/Т                                                                                                                       |  |  |  |  |
| Product User for | Tourist car and shuttle bus,freight car                                                                                   |  |  |  |  |
| Delivery Time    | 5-20 days after received deposit.                                                                                         |  |  |  |  |
| Package          | 1. Standard export neutral packing                                                                                        |  |  |  |  |
|                  | 2. Standard export brand packing                                                                                          |  |  |  |  |
| Loading Port     | Guangzhou Shenzhen port or customer pointed port                                                                          |  |  |  |  |