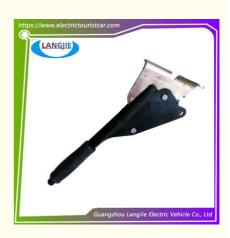

## Golf Driver Marshell Brake Lever Drive Brake Assembly

### **Specification:**

| Item Name        | Hand brake knife                                                                                                          |  |  |  |  |
|------------------|---------------------------------------------------------------------------------------------------------------------------|--|--|--|--|
| Packing          | Carton                                                                                                                    |  |  |  |  |
| Fits on          | Used For Tourist car and shuttle bus car ,electric golf o<br>,electric club car ,electric hunting car .electric golf cart |  |  |  |  |
| MOQ              | 1PC                                                                                                                       |  |  |  |  |
| MaterialPla      | Plastic, iron                                                                                                             |  |  |  |  |
| Payment Terms    | Т/Т                                                                                                                       |  |  |  |  |
| Product User for | Tourist car and shuttle bus,freight car                                                                                   |  |  |  |  |
| Delivery Time    | 5-20 days after received deposit.                                                                                         |  |  |  |  |
| Package          | 1. Standard export neutral packing                                                                                        |  |  |  |  |
|                  | 2. Standard export brand packing                                                                                          |  |  |  |  |
| Loading Port     | Guangzhou Shenzhen port or customer pointed port                                                                          |  |  |  |  |