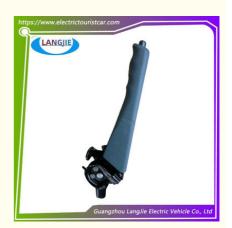

## **Hot Selling Parking Brake Lever Marshell Golf Cart Parts**

## **Specification:**

| Item Name        | Hand brake knife                                                                                                          |
|------------------|---------------------------------------------------------------------------------------------------------------------------|
| Packing          | Carton                                                                                                                    |
| Fits on          | Used For Tourist car and shuttle bus car ,electric golf car ,electric club car ,electric hunting car .electric golf carts |
| MOQ              | 1PC                                                                                                                       |
| MaterialPla      | Plastic, iron                                                                                                             |
| Payment Terms    | T/T                                                                                                                       |
| Product User for | Tourist car and shuttle bus,freight car                                                                                   |
| Delivery Time    | 5-20 days after received 100%                                                                                             |
| Package          | 1. Standard export neutral packing                                                                                        |
|                  | 2. Standard export brand packing                                                                                          |
| Loading Port     | Guangzhou Shenzhen port or customer pointed port                                                                          |