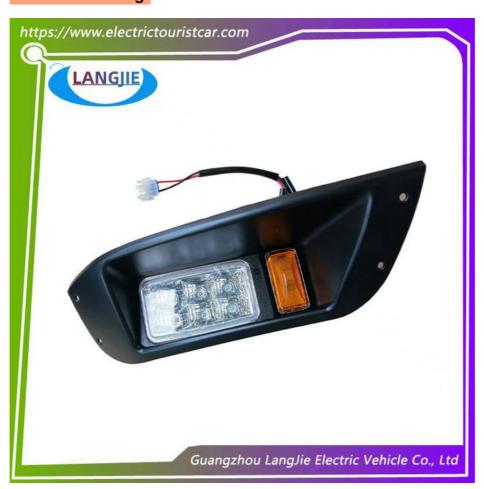

# Electric Golf Cart Car Turn Signal Light EAGLE For Electric Golf Buggy Parts

## Hot Selling Golf Cart EAGLE With Turn Signal Light Assembly

## **Specification:**

| Item Name        | LED front headlight assembly                                                                                              |
|------------------|---------------------------------------------------------------------------------------------------------------------------|
| Packing          | Carton                                                                                                                    |
| Fits on          | Used For Tourist car and shuttle bus car ,electric golf car ,electric club car ,electric hunting car .electric golf carts |
| MOQ              | 1PC                                                                                                                       |
| MaterialPla      | plastics                                                                                                                  |
| Payment Terms    | T/T                                                                                                                       |
| Product User for | Tourist car and shuttle bus,freight car                                                                                   |
| Delivery Time    | 5-20 days after received 100%                                                                                             |
| Package          | 1. Standard export neutral packing                                                                                        |
|                  | 2. Standard export brand packing                                                                                          |
| Loading Port     | Guangzhou Shenzhen port or customer pointed port                                                                          |