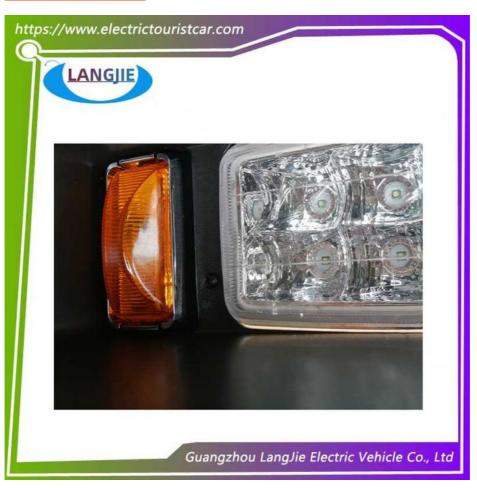

# Electric Golf Cart Car LED Low Beam Accessories EAGLE For Electric Golf **Cart Parts**

# **Specification:**

| Item Name        | LED front headlight assembly                                                                                              |
|------------------|---------------------------------------------------------------------------------------------------------------------------|
| Packing          | Carton                                                                                                                    |
| Fits on          | Used For Tourist car and shuttle bus car ,electric golf car ,electric club car ,electric hunting car .electric golf carts |
| MOQ              | 1PC                                                                                                                       |
| MaterialPla      | plastics                                                                                                                  |
| Payment Terms    | T/T                                                                                                                       |
| Product User for | Tourist car and shuttle bus,freight car                                                                                   |
| Delivery Time    | 5-20 days after received 100%                                                                                             |
| Package          | 1. Standard export neutral packing                                                                                        |
|                  | 2. Standard export brand packing                                                                                          |
| Loading Port     | Guangzhou Shenzhen port or customer pointed port                                                                          |