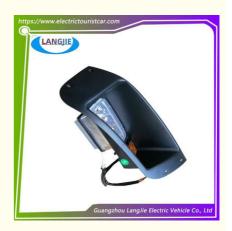

# Electric Golf Cart Car LED Low Beam Accessories EAGLE For Electric Golf **Cart Parts**

### **Product Specification**

Part Name: Headlamp Assembly

 Applicable Models: Golf Cart Carton Box • Packing:

DHL,TNT,FedEx,UPS,EMS,ETC. Air Transportation

International Express:

1PC • MOQ:

• Delivery Time: 5-20 Days After Received Deposit

· Color: Original Color Original Quality · Quality: