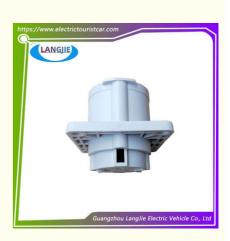

## Marshell Electric Sightseeing Car 220V AC Power Connector Y-20 For Club Golf Cart Parts

# Marshell Electric Sightseeing Car 220V AC Power Connector Y-20 for electric golf car parts

## Specification:

| Item Name        | charge socket                                                                                                             |
|------------------|---------------------------------------------------------------------------------------------------------------------------|
| Packing          | Carton                                                                                                                    |
| Fits on          | Used For Tourist car and shuttle bus car ,electric golf car ,electric club car ,electric hunting car .electric golf carts |
| MOQ              | 1PC                                                                                                                       |
| MaterialPla      | plastics                                                                                                                  |
| Payment Terms    | Т/Т                                                                                                                       |
| Product User for | Tourist car and shuttle bus,freight car                                                                                   |
| Delivery Time    | 5-20 days after received 100%                                                                                             |
| Package          | 1. Standard export neutral packing                                                                                        |
|                  | 2. Standard export brand packing                                                                                          |
| Loading Port     | Guangzhou Shenzhen port or customer pointed port                                                                          |