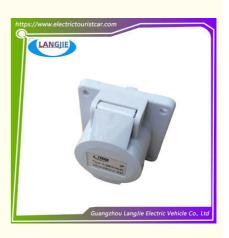

## Marshell Electric Sightseeing Car 220V AC Power Connector Y-20 For Club Golf Cart Parts

# Marshell Electric Sightseeing Car 220V AC Power Connector Y-20 for electric golf car parts

## Specification:

| Item Name        | charge socket                                                                                                             |
|------------------|---------------------------------------------------------------------------------------------------------------------------|
| Packing          | Carton                                                                                                                    |
| Fits on          | Used For Tourist car and shuttle bus car ,electric golf car ,electric club car ,electric hunting car .electric golf carts |
| MOQ              | 1PC                                                                                                                       |
| MaterialPla      | plastics                                                                                                                  |
| Payment Terms    | Т/Т                                                                                                                       |
| Product User for | Tourist car and shuttle bus,freight car                                                                                   |
| Delivery Time    | 5-20 days after received 100%                                                                                             |
| Package          | 1. Standard export neutral packing                                                                                        |
|                  | 2. Standard export brand packing                                                                                          |
| Loading Port     | Guangzhou Shenzhen port or customer pointed port                                                                          |