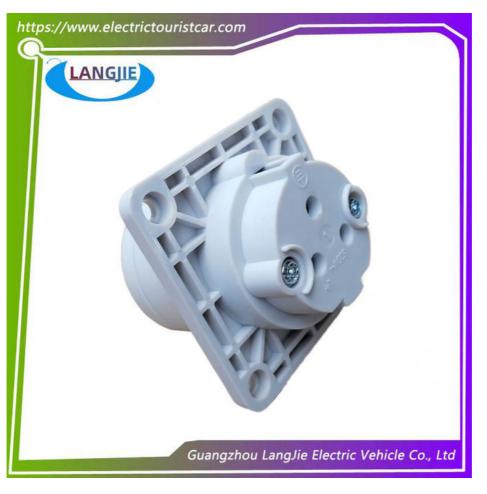

## Marshell Electric Sightseeing Car 220V AC Power Connector Y-20 For Club Golf Cart Parts

# Marshell Electric Sightseeing Car 220V AC Power Connector Y-20 for electric golf car parts

## Specification:

| Item Name        | charge socket                                                                                                             |
|------------------|---------------------------------------------------------------------------------------------------------------------------|
| Packing          | Carton                                                                                                                    |
| Fits on          | Used For Tourist car and shuttle bus car ,electric golf car ,electric club car ,electric hunting car .electric golf carts |
| MOQ              | 1PC                                                                                                                       |
| MaterialPla      | plastics                                                                                                                  |
| Payment Terms    | Т/Т                                                                                                                       |
| Product User for | Tourist car and shuttle bus,freight car                                                                                   |
| Delivery Time    | 5-20 days after received 100%                                                                                             |
| Package          | 1. Standard export neutral packing                                                                                        |
|                  | 2. Standard export brand packing                                                                                          |
| Loading Port     | Guangzhou Shenzhen port or customer pointed port                                                                          |