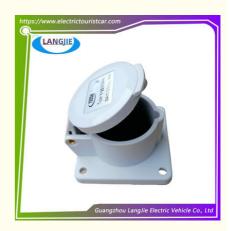

# Electric Sightseeing Car Marshell Y-20 Power Socket Low Voltage Machine 2P 220V 32A Accessories

## Marshell Electric Sightseeing Car Y-20 Power Socket Low Voltage Machine 2P 220V 32A Accessories

### **Specification:**

| Item Name        | charge socket                                                                                                             |
|------------------|---------------------------------------------------------------------------------------------------------------------------|
| Packing          | Carton                                                                                                                    |
| Fits on          | Used For Tourist car and shuttle bus car ,electric golf car ,electric club car ,electric hunting car .electric golf carts |
| MOQ              | 1PC                                                                                                                       |
| MaterialPla      | plastics                                                                                                                  |
| Payment Terms    | T/T                                                                                                                       |
| Product User for | Tourist car and shuttle bus,freight car                                                                                   |
| Delivery Time    | 5-20 days after received 100%                                                                                             |
| Package          | 1. Standard export neutral packing                                                                                        |
|                  | 2. Standard export brand packing                                                                                          |
| Loading Port     | Guangzhou Shenzhen port or customer pointed port                                                                          |