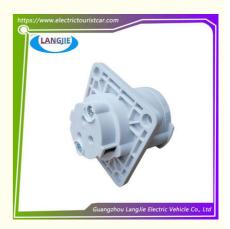

# Electric Sightseeing Car Marshell Y-20 Power Socket Low Voltage Machine 2P 220V 32A Accessories

## Marshell Electric Sightseeing Car Y-20 Power Socket Low Voltage Machine 2P 220V 32A Accessories

### **Specification:**

| Item Name        | charge socket                                                                                                             |
|------------------|---------------------------------------------------------------------------------------------------------------------------|
| Packing          | Carton                                                                                                                    |
| Fits on          | Used For Tourist car and shuttle bus car ,electric golf car ,electric club car ,electric hunting car .electric golf carts |
| MOQ              | 1PC                                                                                                                       |
| MaterialPla      | plastics                                                                                                                  |
| Payment Terms    | T/T                                                                                                                       |
| Product User for | Tourist car and shuttle bus,freight car                                                                                   |
| Delivery Time    | 5-20 days after received 100%                                                                                             |
| Package          | 1. Standard export neutral packing                                                                                        |
|                  | 2. Standard export brand packing                                                                                          |
| Loading Port     | Guangzhou Shenzhen port or customer pointed port                                                                          |