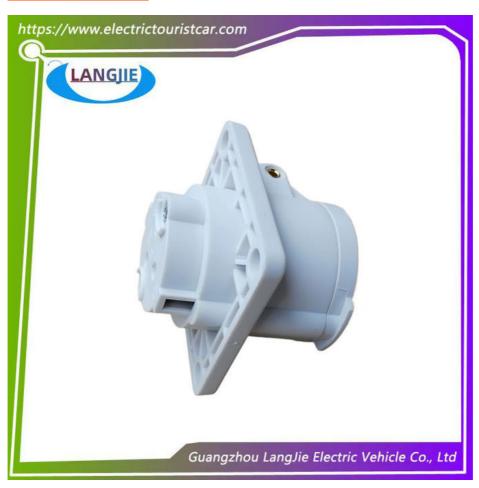

# Electric Sightseeing Car Marshell Y-20 Power Socket Low Voltage Machine 2P 220V 32A Accessories

## Marshell Electric Sightseeing Car Y-20 Power Socket Low Voltage Machine 2P 220V 32A Accessories

### **Specification:**

| Item Name        | charge socket                                                                                                             |
|------------------|---------------------------------------------------------------------------------------------------------------------------|
| Packing          | Carton                                                                                                                    |
| Fits on          | Used For Tourist car and shuttle bus car ,electric golf car ,electric club car ,electric hunting car .electric golf carts |
| MOQ              | 1PC                                                                                                                       |
| MaterialPla      | plastics                                                                                                                  |
| Payment Terms    | T/T                                                                                                                       |
| Product User for | Tourist car and shuttle bus,freight car                                                                                   |
| Delivery Time    | 5-20 days after received 100%                                                                                             |
| Package          | 1. Standard export neutral packing                                                                                        |
|                  | 2. Standard export brand packing                                                                                          |
| Loading Port     | Guangzhou Shenzhen port or customer pointed port                                                                          |