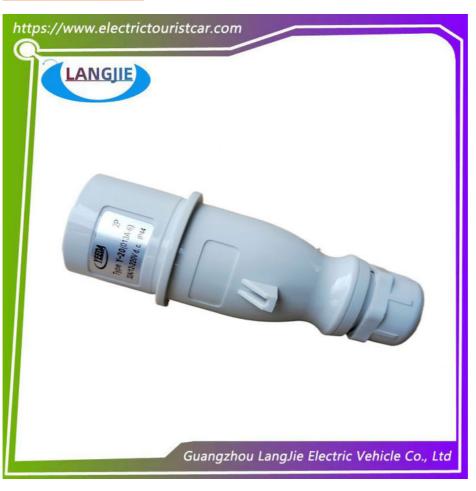

# Marshell Golf Cart Y-20 013A White Plug Connector Parts

### **Specification:**

| Item Name        | charging plug                                                                                                             |
|------------------|---------------------------------------------------------------------------------------------------------------------------|
| Packing          | Carton                                                                                                                    |
| Fits on          | Used For Tourist car and shuttle bus car ,electric golf car ,electric club car ,electric hunting car .electric golf carts |
| MOQ              | 1PC                                                                                                                       |
| MaterialPla      | plastics                                                                                                                  |
| Payment Terms    | Т/Т                                                                                                                       |
| Product User for | Tourist car and shuttle bus,freight car                                                                                   |
| Delivery Time    | 5-20 days after received deposit.                                                                                         |
| Package          | 1. Standard export neutral packing                                                                                        |
|                  | 2. Standard export brand packing                                                                                          |
| Loading Port     | Guangzhou Shenzhen port or customer pointed port                                                                          |