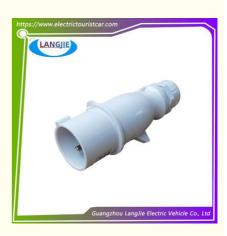

# Marshell Golf Cart Y-20 013A White Plug Connector Parts

### **Specification:**

| Item Name        | charging plug                                                                                                             |
|------------------|---------------------------------------------------------------------------------------------------------------------------|
| Packing          | Carton                                                                                                                    |
| Fits on          | Used For Tourist car and shuttle bus car ,electric golf car ,electric club car ,electric hunting car .electric golf carts |
| MOQ              | 1PC                                                                                                                       |
| MaterialPla      | plastics                                                                                                                  |
| Payment Terms    | Т/Т                                                                                                                       |
| Product User for | Tourist car and shuttle bus,freight car                                                                                   |
| Delivery Time    | 5-20 days after received deposit.                                                                                         |
| Package          | 1. Standard export neutral packing                                                                                        |
|                  | 2. Standard export brand packing                                                                                          |
| Loading Port     | Guangzhou Shenzhen port or customer pointed port                                                                          |