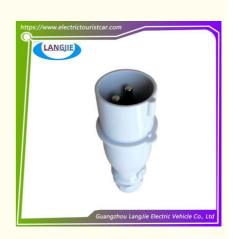

# Power Connector Standard Plug Y-20 013A-6 IP44 2P For Marshell Golf Cart And Tour Bus

## Power Connector Standard Plug Y-20 013A-6 IP44 2P For Marshell Golf Cart And Tour Bus

# Specification:

| Item Name        | charging plug                                                                                                             |
|------------------|---------------------------------------------------------------------------------------------------------------------------|
| Packing          | Carton                                                                                                                    |
| Fits on          | Used For Tourist car and shuttle bus car ,electric golf car ,electric club car ,electric hunting car .electric golf carts |
| MOQ              | 1PC                                                                                                                       |
| MaterialPla      | plastics                                                                                                                  |
| Payment Terms    | Т/Т                                                                                                                       |
| Product User for | Tourist car and shuttle bus,freight car                                                                                   |
| Delivery Time    | 5-20 days after received deposit.                                                                                         |
| Package          | 1. Standard export neutral packing                                                                                        |
|                  | 2. Standard export brand packing                                                                                          |
| Loading Port     | Guangzhou Shenzhen port or customer pointed port                                                                          |