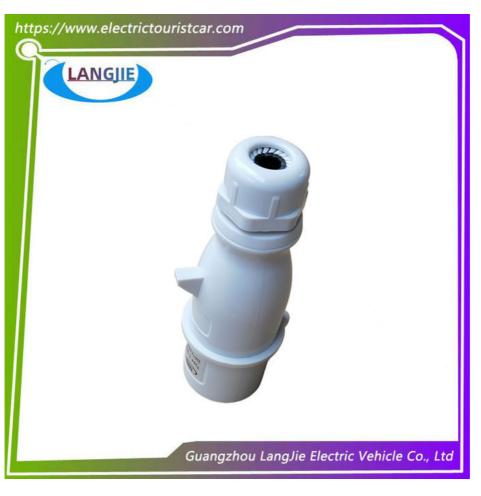

# Power Connector Standard Plug Y-20 013A-6 IP44 2P For Marshell Golf Cart And Tour Bus

## Power Connector Standard Plug Y-20 013A-6 IP44 2P For Marshell Golf Cart And Tour Bus

# Specification:

| Item Name        | charging plug                                                                                                             |
|------------------|---------------------------------------------------------------------------------------------------------------------------|
| Packing          | Carton                                                                                                                    |
| Fits on          | Used For Tourist car and shuttle bus car ,electric golf car ,electric club car ,electric hunting car .electric golf carts |
| MOQ              | 1PC                                                                                                                       |
| MaterialPla      | plastics                                                                                                                  |
| Payment Terms    | Т/Т                                                                                                                       |
| Product User for | Tourist car and shuttle bus,freight car                                                                                   |
| Delivery Time    | 5-20 days after received deposit.                                                                                         |
| Package          | 1. Standard export neutral packing                                                                                        |
|                  | 2. Standard export brand packing                                                                                          |
| Loading Port     | Guangzhou Shenzhen port or customer pointed port                                                                          |