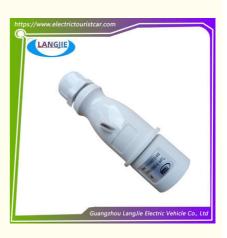

# Power Connector Standard Plug Y-20 013A-6 IP44 2P For Marshell Golf Cart And Tour Bus

## Power Connector Standard Plug Y-20 013A-6 IP44 2P For Marshell Golf Cart And Tour Bus

# Specification:

| Item Name        | charging plug                                                                                                             |
|------------------|---------------------------------------------------------------------------------------------------------------------------|
| Packing          | Carton                                                                                                                    |
| Fits on          | Used For Tourist car and shuttle bus car ,electric golf car ,electric club car ,electric hunting car .electric golf carts |
| MOQ              | 1PC                                                                                                                       |
| MaterialPla      | plastics                                                                                                                  |
| Payment Terms    | Т/Т                                                                                                                       |
| Product User for | Tourist car and shuttle bus,freight car                                                                                   |
| Delivery Time    | 5-20 days after received deposit.                                                                                         |
| Package          | 1. Standard export neutral packing                                                                                        |
|                  | 2. Standard export brand packing                                                                                          |
| Loading Port     | Guangzhou Shenzhen port or customer pointed port                                                                          |