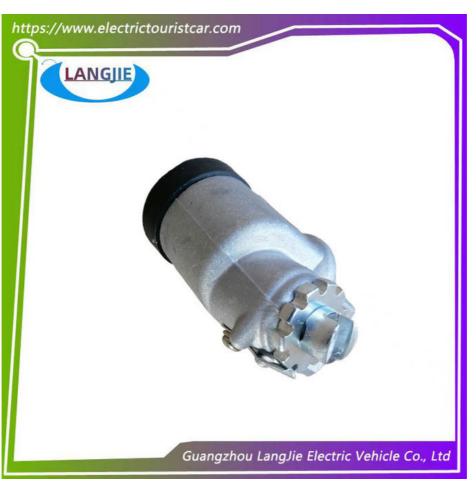

### Front Right Brake Cylinder Non Nozzle Pump

Front Right Brake Cylinder Non Nozzle Pump

Tour Bus Carton Box

DHL,TNT,FedEx,UPS,EMS,ETC.

1PC

- 5-20 Days After Received Deposit
- Original Color
- Original Quality
  - Marshell Brake Wheel Cylinder Parts

## Specification:

| Item Name        | Front right non nozzle pump                                                                                               |
|------------------|---------------------------------------------------------------------------------------------------------------------------|
| Packing          | Carton                                                                                                                    |
| Fits on          | Used For Tourist car and shuttle bus car ,electric golf car ,electric club car ,electric hunting car .electric golf carts |
| MOQ              | 1PC                                                                                                                       |
| MaterialPla      | aluminium                                                                                                                 |
| Payment Terms    | Т/Т                                                                                                                       |
| Product User for | Tourist car and shuttle bus,freight car                                                                                   |
| Delivery Time    | 5-20 days after received deposit.                                                                                         |
| Package          | 1. Standard export neutral packing                                                                                        |
|                  | 2. Standard export brand packing                                                                                          |
| Loading Port     | Guangzhou Shenzhen port or customer pointed port                                                                          |