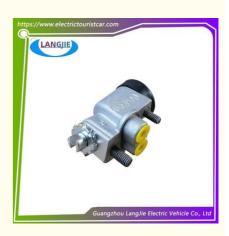

### Front Right Brake Cylinder Non Nozzle Pump

Front Right Brake Cylinder Non Nozzle Pump

Tour Bus Carton Box

DHL,TNT,FedEx,UPS,EMS,ETC.

1PC

- 5-20 Days After Received Deposit
- Original Color
- Original Quality
  - Marshell Brake Wheel Cylinder Parts

## Specification:

| Item Name        | Front right non nozzle pump                                                                                               |
|------------------|---------------------------------------------------------------------------------------------------------------------------|
| Packing          | Carton                                                                                                                    |
| Fits on          | Used For Tourist car and shuttle bus car ,electric golf car ,electric club car ,electric hunting car .electric golf carts |
| MOQ              | 1PC                                                                                                                       |
| MaterialPla      | aluminium                                                                                                                 |
| Payment Terms    | Т/Т                                                                                                                       |
| Product User for | Tourist car and shuttle bus,freight car                                                                                   |
| Delivery Time    | 5-20 days after received deposit.                                                                                         |
| Package          | 1. Standard export neutral packing                                                                                        |
|                  | 2. Standard export brand packing                                                                                          |
| Loading Port     | Guangzhou Shenzhen port or customer pointed port                                                                          |