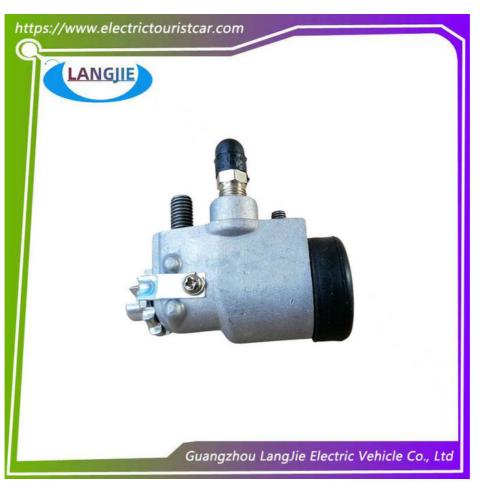

#### Front Right Brake Cylinder

Tour Bus

- Carton Box
- DHL,TNT,FedEx,UPS,EMS,ETC.

1PC

- 5-20 Days After Received Deposit
- Original Color
- Original Quality
  - Marshell Sightseeing Vehicle Wheel Brake Cylinder

# Specification:

| Item Name        | Right front pump with nozzle                                                                                                 |
|------------------|------------------------------------------------------------------------------------------------------------------------------|
| Packing          | Carton                                                                                                                       |
| Fits on          | Used For Tourist car and shuttle bus car ,electric golf car ,electric<br>club car ,electric hunting car .electric golf carts |
| MOQ              | 1PC                                                                                                                          |
| MaterialPla      | aluminium                                                                                                                    |
| Payment Terms    | Т/Т                                                                                                                          |
| Product User for | Tourist car and shuttle bus,freight car                                                                                      |
| Delivery Time    | 5-20 days after received deposit.                                                                                            |
| Package          | 1. Standard export neutral packing                                                                                           |
|                  | 2. Standard export brand packing                                                                                             |
| Loading Port     | Guangzhou Shenzhen port or customer pointed port                                                                             |