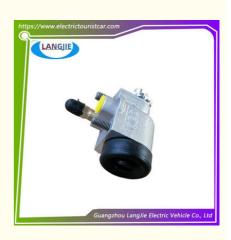

#### Front Right Brake Cylinder

Tour Bus

- Carton Box
- DHL,TNT,FedEx,UPS,EMS,ETC.

1PC

- 5-20 Days After Received Deposit
- Original Color
- Original Quality
  - Marshell Sightseeing Vehicle Wheel Brake Cylinder

# Specification:

| Item Name        | Right front pump with nozzle                                                                                                 |
|------------------|------------------------------------------------------------------------------------------------------------------------------|
| Packing          | Carton                                                                                                                       |
| Fits on          | Used For Tourist car and shuttle bus car ,electric golf car ,electric<br>club car ,electric hunting car .electric golf carts |
| MOQ              | 1PC                                                                                                                          |
| MaterialPla      | aluminium                                                                                                                    |
| Payment Terms    | Т/Т                                                                                                                          |
| Product User for | Tourist car and shuttle bus,freight car                                                                                      |
| Delivery Time    | 5-20 days after received deposit.                                                                                            |
| Package          | 1. Standard export neutral packing                                                                                           |
|                  | 2. Standard export brand packing                                                                                             |
| Loading Port     | Guangzhou Shenzhen port or customer pointed port                                                                             |