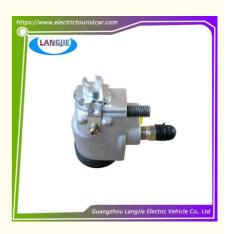

#### Front Right Brake Cylinder

Tour Bus

- Carton Box
- DHL,TNT,FedEx,UPS,EMS,ETC.

1PC

- 5-20 Days After Received Deposit
- Original Color
- Original Quality
  - Marshell Sightseeing Vehicle Wheel Brake Cylinder

# Specification:

| Item Name        | Right front pump with nozzle                                                                                                 |
|------------------|------------------------------------------------------------------------------------------------------------------------------|
| Packing          | Carton                                                                                                                       |
| Fits on          | Used For Tourist car and shuttle bus car ,electric golf car ,electric<br>club car ,electric hunting car .electric golf carts |
| MOQ              | 1PC                                                                                                                          |
| MaterialPla      | aluminium                                                                                                                    |
| Payment Terms    | Т/Т                                                                                                                          |
| Product User for | Tourist car and shuttle bus,freight car                                                                                      |
| Delivery Time    | 5-20 days after received deposit.                                                                                            |
| Package          | 1. Standard export neutral packing                                                                                           |
|                  | 2. Standard export brand packing                                                                                             |
| Loading Port     | Guangzhou Shenzhen port or customer pointed port                                                                             |