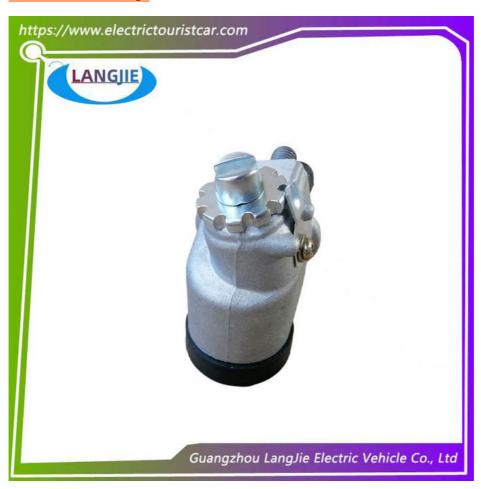

# Marshell Sightseeing Car With Hydraulic Brake Wheel Cylinder Pump With Oil Discharge Nozzle

#### **Product Specification**

Part Name: Front Right Brake Cylinder

Applicable Models: Tour BusPacking: Carton Box

 Air Transportation DHL,TNT,FedEx,UPS,EMS,ETC. International Express:

• MOQ: 1PC

• Delivery Time: 5-20 Days After Received Deposit

Color: Original Color Quality: Original Quality

Highlight: Marshell Sightseeing Car Oil Discharge Nozzle