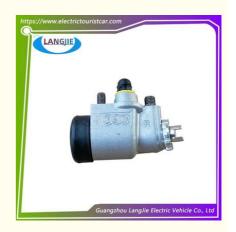

# Marshell Sightseeing Car With Hydraulic Brake Wheel Cylinder Pump With Oil Discharge Nozzle

#### **Product Specification**

Part Name: Front Right Brake Cylinder

Applicable Models: Tour BusPacking: Carton Box

 Air Transportation DHL,TNT,FedEx,UPS,EMS,ETC. International Express:

• MOQ: 1PC

• Delivery Time: 5-20 Days After Received Deposit

Color: Original Color Quality: Original Quality

Highlight: Marshell Sightseeing Car Oil Discharge Nozzle