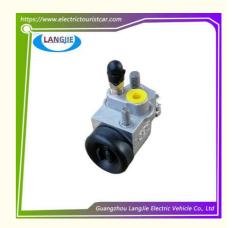

# Marshell Sightseeing Car With Hydraulic Brake Wheel Cylinder Pump With Oil Discharge Nozzle

#### **Product Specification**

Part Name: Front Right Brake Cylinder

Applicable Models: Tour BusPacking: Carton Box

 Air Transportation DHL,TNT,FedEx,UPS,EMS,ETC. International Express:

• MOQ: 1PC

• Delivery Time: 5-20 Days After Received Deposit

Color: Original Color Quality: Original Quality

Highlight: Marshell Sightseeing Car Oil Discharge Nozzle