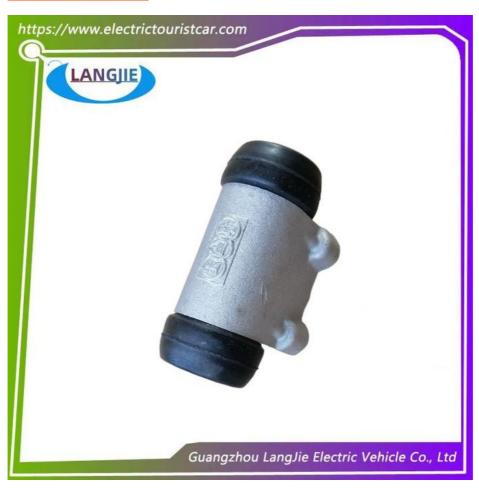

# Manufacturer'S Best-Selling Sightseeing Car Automatic Drum Rear Brake Wheel Cylinder Marshell Component

Color: Original Color Quality: Original Quality

Highlight: Marshell Component Rear Brake Wheel

Cylinder