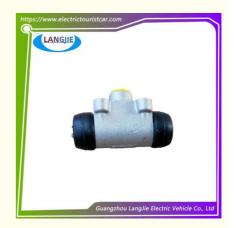

# Manufacturer'S Best-Selling Sightseeing Car Automatic Drum Rear Brake Wheel Cylinder Marshell Component

Color: Original Color Quality: Original Quality

Highlight: Marshell Component Rear Brake Wheel

Cylinder