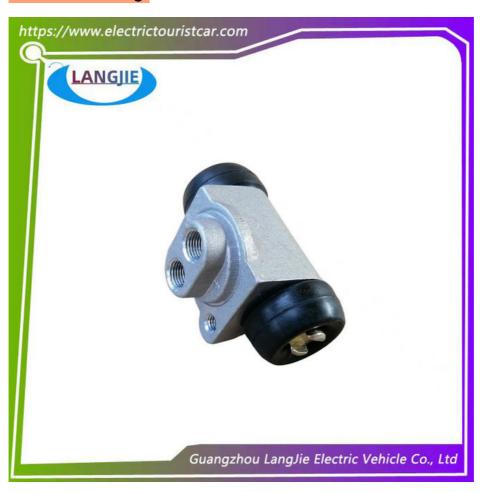

# Cylindrical Brake Wheel Cylinder Parts For Marshell Electric Sightseeing Vehicles

# **Cylindrical Brake Wheel Cylinder Parts Suitable For Marshell Electric Sightseeing Vehicles**

## Specification:

| Item Name        | Rear cylinder without nozzle                                                                                              |
|------------------|---------------------------------------------------------------------------------------------------------------------------|
| Packing          | Carton                                                                                                                    |
| Fits on          | Used For Tourist car and shuttle bus car ,electric golf car ,electric club car ,electric hunting car ,electric golf carts |
|                  | 1PC                                                                                                                       |
|                  | 1                                                                                                                         |
| MaterialPla      | aluminium                                                                                                                 |
| Payment Terms    | T/T                                                                                                                       |
| Product User for | Tourist car and shuttle bus,freight car                                                                                   |
| Delivery Time    | 5-20 days after received deposit.                                                                                         |
| Package          | 1. Standard export neutral packing                                                                                        |
|                  | 2. Standard export brand packing                                                                                          |
| Loading Port     | Guangzhou Shenzhen port or customer pointed port                                                                          |