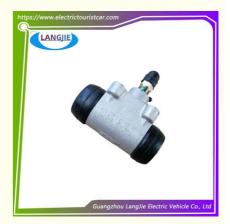

## **Hydraulic Brake System For Marshell Golf Cart**

## **Specification:**

| Item Name        | Rear pump with nozzle                                                                                                     |
|------------------|---------------------------------------------------------------------------------------------------------------------------|
| Packing          | Carton                                                                                                                    |
| Fits on          | Used For Tourist car and shuttle bus car ,electric golf car ,electric club car ,electric hunting car .electric golf carts |
| MOQ              | 1PC                                                                                                                       |
| MaterialPla      | aluminium                                                                                                                 |
| Payment Terms    | Т/Т                                                                                                                       |
| Product User for | Tourist car and shuttle bus,freight car                                                                                   |
| Delivery Time    | 5-20 days after received deposit.                                                                                         |
| Package          | 1. Standard export neutral packing                                                                                        |
|                  | 2. Standard export brand packing                                                                                          |
| Loading Port     | Guangzhou Shenzhen port or customer pointed port                                                                          |