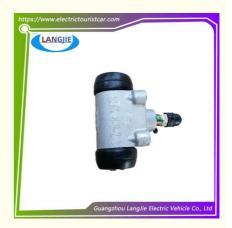

## **Hydraulic Brake System For Marshell Golf Cart**

## **Specification:**

| Item Name        | Rear pump with nozzle                                                                                                     |
|------------------|---------------------------------------------------------------------------------------------------------------------------|
| Packing          | Carton                                                                                                                    |
| Fits on          | Used For Tourist car and shuttle bus car ,electric golf car ,electric club car ,electric hunting car .electric golf carts |
| MOQ              | 1PC                                                                                                                       |
| MaterialPla      | aluminium                                                                                                                 |
| Payment Terms    | Т/Т                                                                                                                       |
| Product User for | Tourist car and shuttle bus,freight car                                                                                   |
| Delivery Time    | 5-20 days after received deposit.                                                                                         |
| Package          | 1. Standard export neutral packing                                                                                        |
|                  | 2. Standard export brand packing                                                                                          |
| Loading Port     | Guangzhou Shenzhen port or customer pointed port                                                                          |