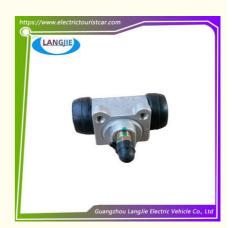

# Marshell Golf Cart Electric Nipple Brake Wheel Cylinder Parts With Drain Pipe

## Marshell Golf Cart Electric Nipple Brake Wheel Cylinder Parts With Drain Pipe

## **Specification:**

| Item Name        | Rear pump with nozzle                                                                                                     |
|------------------|---------------------------------------------------------------------------------------------------------------------------|
| Packing          | Carton                                                                                                                    |
| Fits on          | Used For Tourist car and shuttle bus car ,electric golf car ,electric club car ,electric hunting car .electric golf carts |
| MOQ              | 1PC                                                                                                                       |
| MaterialPla      | aluminium                                                                                                                 |
| Payment Terms    | T/T                                                                                                                       |
| Product User for | Tourist car and shuttle bus,freight car                                                                                   |
| Delivery Time    | 5-20 days after received deposit.                                                                                         |
| Package          | 1. Standard export neutral packing                                                                                        |
|                  | 2. Standard export brand packing                                                                                          |
| Loading Port     | Guangzhou Shenzhen port or customer pointed port                                                                          |