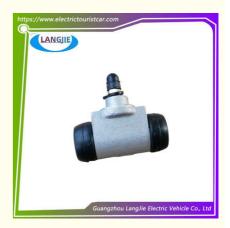

# Marshell Golf Cart Electric Nipple Brake Wheel Cylinder Parts With Drain Pipe

## Marshell Golf Cart Electric Nipple Brake Wheel Cylinder Parts With Drain Pipe

## **Specification:**

| Item Name        | Rear pump with nozzle                                                                                                     |
|------------------|---------------------------------------------------------------------------------------------------------------------------|
| Packing          | Carton                                                                                                                    |
| Fits on          | Used For Tourist car and shuttle bus car ,electric golf car ,electric club car ,electric hunting car .electric golf carts |
| MOQ              | 1PC                                                                                                                       |
| MaterialPla      | aluminium                                                                                                                 |
| Payment Terms    | T/T                                                                                                                       |
| Product User for | Tourist car and shuttle bus,freight car                                                                                   |
| Delivery Time    | 5-20 days after received deposit.                                                                                         |
| Package          | 1. Standard export neutral packing                                                                                        |
|                  | 2. Standard export brand packing                                                                                          |
| Loading Port     | Guangzhou Shenzhen port or customer pointed port                                                                          |