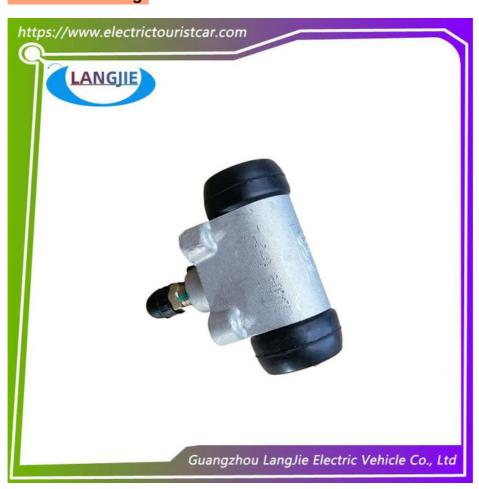

# Marshell Golf Cart Electric Nipple Brake Wheel Cylinder Parts With Drain Pipe

## Marshell Golf Cart Electric Nipple Brake Wheel Cylinder Parts With Drain Pipe

## **Specification:**

| Item Name        | Rear pump with nozzle                                                                                                     |
|------------------|---------------------------------------------------------------------------------------------------------------------------|
| Packing          | Carton                                                                                                                    |
| Fits on          | Used For Tourist car and shuttle bus car ,electric golf car ,electric club car ,electric hunting car .electric golf carts |
| MOQ              | 1PC                                                                                                                       |
| MaterialPla      | aluminium                                                                                                                 |
| Payment Terms    | T/T                                                                                                                       |
| Product User for | Tourist car and shuttle bus,freight car                                                                                   |
| Delivery Time    | 5-20 days after received deposit.                                                                                         |
| Package          | 1. Standard export neutral packing                                                                                        |
|                  | 2. Standard export brand packing                                                                                          |
| Loading Port     | Guangzhou Shenzhen port or customer pointed port                                                                          |