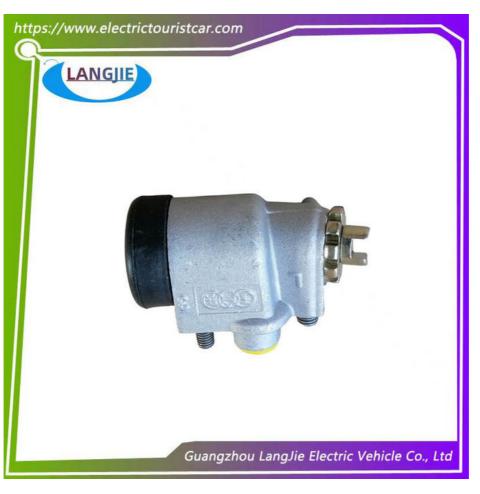

## Marshell Electric Sightseeing Car Front Brake Wheel Cylinder Spring Component

## Tour Bus Carton Box

Left Brake Cylinder

5-10 Working Days

100Unit/Week

T/T

- DHL,TNT,FedEx,UPS,EMS,ETC.
- 1PC
- 5-20 Days After Received Deposit
- **Original Color**
- Original Quality
  - Front Brake Wheel Cylinder Spring Component

# Marshell Electric Sightseeing Car High-Quality Front Brake Wheel Cylinder Spring Component

# Specification:

| Item Name        | Left brake cylinder                                                                                                       |
|------------------|---------------------------------------------------------------------------------------------------------------------------|
| Packing          | Carton                                                                                                                    |
| Fits on          | Used For Tourist car and shuttle bus car ,electric golf car ,electric club car ,electric hunting car .electric golf carts |
| MOQ              | 1PC                                                                                                                       |
| MaterialPla      | aluminium                                                                                                                 |
| Payment Terms    | Т/Т                                                                                                                       |
| Product User for | Tourist car and shuttle bus,freight car                                                                                   |
| Delivery Time    | 5-20 days after received deposit.                                                                                         |
| Package          | 1. Standard export neutral packing                                                                                        |
|                  | 2. Standard export brand packing                                                                                          |
| Loading Port     | Guangzhou Shenzhen port or customer pointed port                                                                          |